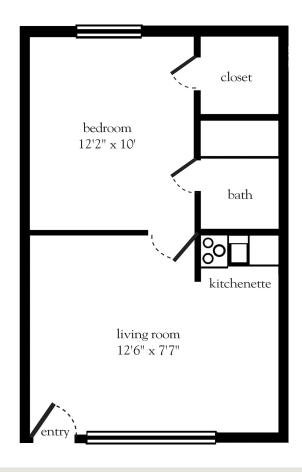

## One Bedroom B

| Apartment No | Square Footage | Apartment Rate |
|--------------|----------------|----------------|
| Notes        |                |                |
|              |                |                |
|              |                |                |
|              |                |                |
| Date Quoted  | Quoted by      | Rate Expires   |

903.561.4302 | AtriaWillowPark.com

Measurements are an approximation and can vary by apartment. All rates are subject to change. Facility ID #000947