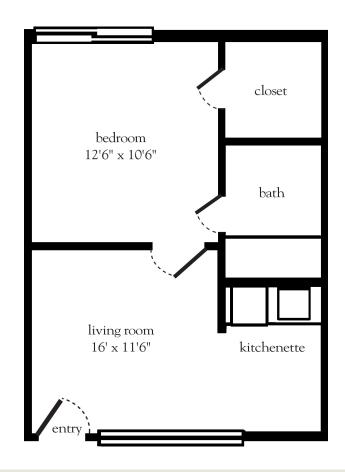

# One Bedroom Deluxe

| Apartment No | Square Footage | _ Apartment Rate |
|--------------|----------------|------------------|
| Notes        |                |                  |
|              |                |                  |
|              |                |                  |
|              |                |                  |
|              |                |                  |
| Date Quoted  | Quoted by      | Rate Expires     |

Atria WILLOW PARK

903.561.4302 | AtriaWillowPark.com

Measurements are an approximation and can vary by apartment. All rates are subject to change. Facility ID #000947