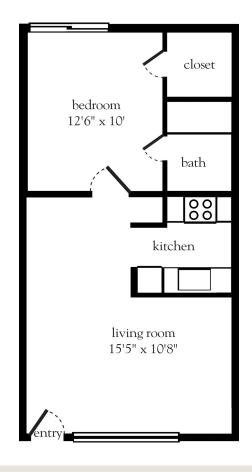

## One Bedroom A

| Apartment No | Square Footage | Apartment Rate |
|--------------|----------------|----------------|
| Notes        |                |                |
|              |                |                |
|              |                |                |
|              |                |                |
|              |                |                |
| Date Quoted  | Quoted by      | Rate Expires   |

903.561.4302 | AtriaWillowPark.com

- 24-hour staff
- Three chef-prepared meals per day

Rental Rate includes

- · Daily educational, social, cultural and fitness opportunities
- · Housekeeping and linen services
- · Scheduled bus and sedan transportation
- Utilities
- Wi-Fi
- Apartment maintenance
- On-site parking lot for guests
- Individual thermostat control