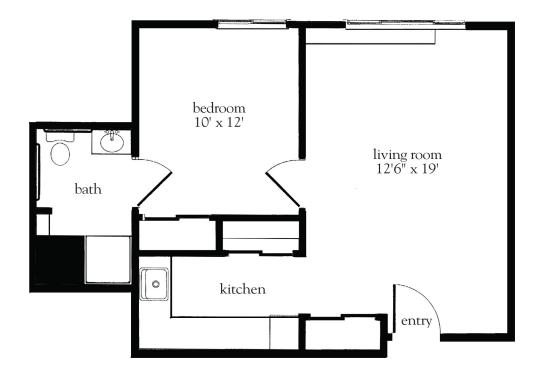

## One Bedroom B

| Apartment No | Square Footage | Apartment Rate |
|--------------|----------------|----------------|
| Notes        |                |                |
|              |                |                |
|              |                |                |
|              |                |                |
|              |                |                |
|              |                |                |
| Date Quoted  | Quoted by      | Rate Expires   |