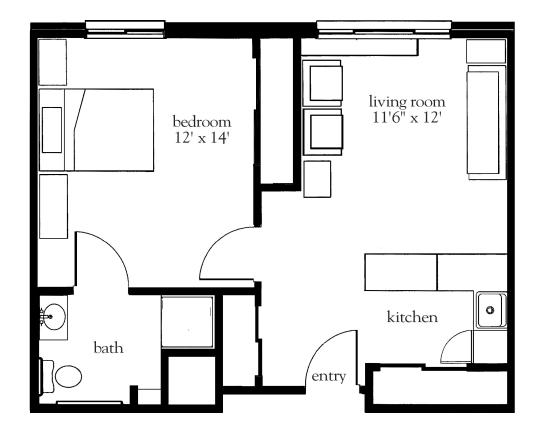

## One Bedroom A

| Apartment No | Square Footage | Apartment Rate |
|--------------|----------------|----------------|
| Notes        |                |                |
|              |                |                |
|              |                |                |
|              |                |                |
|              |                |                |
| Date Ouoted  | Ouoted by      | Rate Expires   |