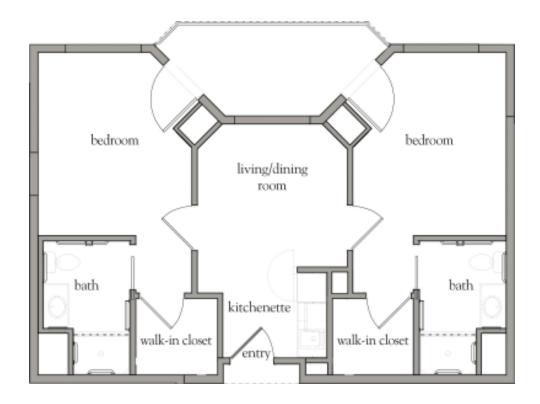

## Two Bedroom

| Apartment No | Square Footage | Apartment Rate |
|--------------|----------------|----------------|
| Notes        |                |                |
|              |                |                |
|              |                |                |
|              |                |                |
|              |                |                |
| Date Quoted  | Quoted by      | Rate Expires   |