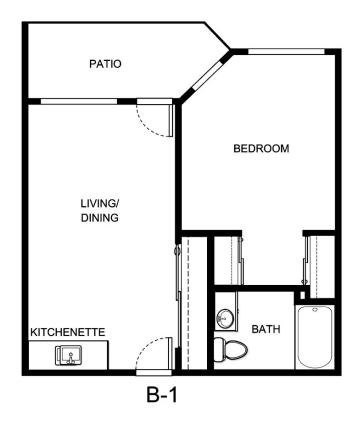

| Apartment Number | _Square Footage |
|------------------|-----------------|
| •                | ,               |
| Apartment Rate   | _Rate Expires   |
|                  |                 |
| Date Quoted      | _Quoted by      |
|                  |                 |
| Notes            |                 |
|                  |                 |
|                  |                 |
|                  |                 |





| Apartment Number | _Square Footage |
|------------------|-----------------|
| Apartment Rate   | Rate Expires    |
| •                | ·               |
| Date Quoted      | _Quoted by      |
| Notes            |                 |
|                  |                 |
|                  |                 |





| Apartment Number | _Square Footage |
|-------