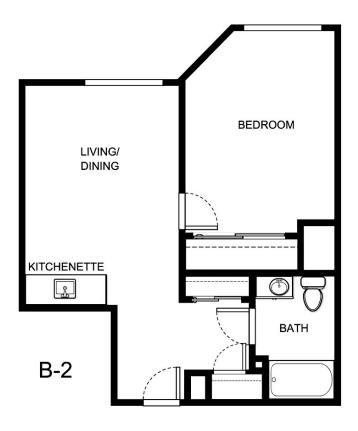

| Apartment Number | _Square Footage |
|------------------|-----------------|
| •                | ,               |
| Apartment Rate   | _Rate Expires   |
|                  |                 |
| Date Quoted      | _Quoted by      |
|                  |                 |
| Notes            |                 |
|                  |                 |
|                  |                 |
|                  |                 |





| Apartment Number | _Square Footage |
|------------------|-----------------|
| Apartment Rate   | Rate Expires    |
| •                | ·               |
| Date Quoted      | _Quoted by      |
| Notes            |                 |
|                  |                 |
|                  |                 |





| Apartment Number | _Square Footage |
|------------------|-----------------|
| Apartment Data   | Data Cypiros    |
| Apartment Rate   | _ Rate Expires  |
| Date Quoted      | _Quoted by      |
| Notes            |                 |
|                  |                 |
|                  |                 |
|                  |                 |





| Apartment Number | _Square Footage |
|------------------|-----------------|
| Apartment Rate   | Rate Expires    |
| •