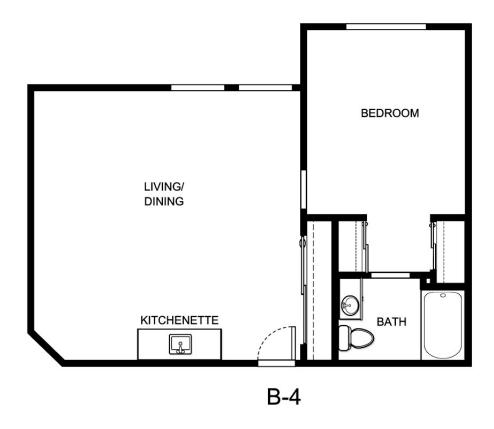

|
|                  |                 |
|                  |                 |
|                  |                 |





| Apartment Number | _Square Footage |
|------------------|-----------------|
| Apartment Rate   | Rate Expires    |
| •                | ·               |
| Date Quoted      | _Quoted by      |
| Notes            |                 |
|                  |                 |
|                  |                 |





| Apartment Number | _Square Footage |
|------------------|-----------------|
| Apartment Data   | Data Cypiros    |
| Apartment Rate   | _ Rate Expires  |
| Date Quoted      | _Quoted by      |
| Notes            |                 |
|                  |                 |
|                  |                 |
|                  |                 |





| Apartment Number | _Square Footage |
|------------------|-----------------|
| Apartment Rate   | Rate Expires    |
| •                | ·               |
| Date Quoted      | _Quoted by      |
| Notes            |                 |
|                  |                 |
|                  |                 |





| Apartment Number | _Square Footage |
|------------------|-----------------|
| •                | ,               |
| Apartment Rate   | _Rate Expires   |
|                  |                 |
| Date Quoted      | _Quoted by      |
|                  |                 |
| Notes            |                 |
|                  |                 |
|                  |                 |
|                  |                 |





| Apartment Number | _Square Footage |
|-------