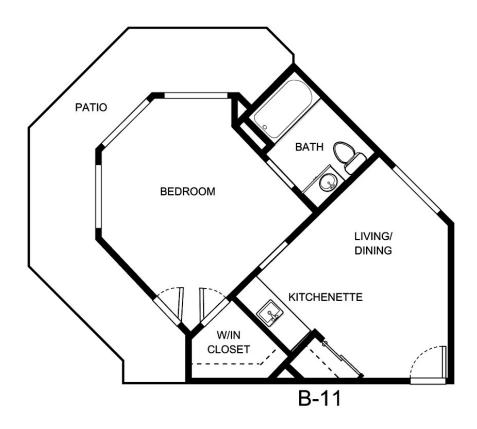

|
|                      |                 |





| Apartment Number | _Square Footage |
|------------------|-----------------|
| Apartment Rate   | _ Rate Expires  |
| Date Quoted      | _ Quoted by     |
| Notes            |                 |
|                  |                 |
|                  |                 |





| Square Footage |
|----------------|
| Rate Expires   |
| Quoted by      |
|                |
|                |
|                |
|                |





| Apartment Number | _Square Footage |
|------------------|-----------------|
| Apartment Rate   | _ Rate Expires  |
| •                | ·               |
| Date Quoted      | _ Quoted by     |
| Notes            |                 |
|                  |                 |
|                  |                 |





| Apartment Number | _Square Footage |
|------------------|-----------------|
| Apartment Rate   | Rate Expires    |
| •                | ·               |
| Date Quoted      | _Quoted by      |
| Notes            |                 |
|                  |                 |
|                  |                 |





| Apartment Number | _Square Footage |
|------------------|-----------------|
| Apartment Rate   | Rate Expires    |
| Date Quoted      | _Quoted by      |
| Notes            |                 |
|                  |                 |
|                  |                 |





| Apartment Number | _ Square Footage |
|------------------|------------------|
|                  |                  |
| Apartment Rate   | _ Rate Expires   |
| Date Quoted      | _Quoted by       |
|