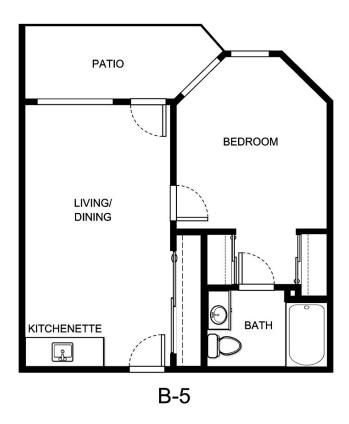

|
| Notes            |                 |
|                  |                 |
|                  |                 |





| Apartment Number | _Square Footage |
|------------------|-----------------|
| Apartment Data   | Data Cypiros    |
| Apartment Rate   | _ Rate Expires  |
| Date Quoted      | _Quoted by      |
| Notes            |                 |
|                  |                 |
|                  |                 |
|                  |                 |





| Apartment Number | _Square Footage |
|------------------|-----------------|
| Apartment Rate   | Rate Expires    |
| •                | ·               |
| Date Quoted      | _Quoted by      |
| Notes            |                 |
|                  |                 |
|                  |                 |





| Apartment Number | _Square Footage |
|------------------|-----------------|
| •                | ,               |
| Apartment Rate   | _Rate Expires   |
|                  |                 |
| Date Quoted      | _Quoted by      |
|                  |                 |
| Notes            |                 |
|                  |                 |
|                  |                 |
|                  |                 |





| Apartment Number | _Square Footage |
|------------------|-----------------|
| Apartment Rate   | Rate Expires    |
| Date Quoted      | _Quoted by      |
| Notes            |                 |
|                  |                 |
|                  |                 |





| Apartment Number     | _Square Footage |
|----------------------|-----------------|