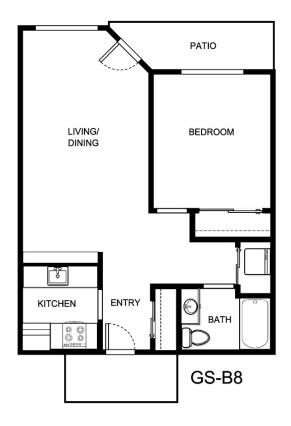

|





| Square Footage |
|----------------|
| Rate Expires   |
| Quoted by      |
|                |
|                |
|                |
|                |





| Apartment Number | _Square Footage |
|------------------|-----------------|
| Apartment Rate   | _ Rate Expires  |
| •                | ·               |
| Date Quoted      | _ Quoted by     |
| Notes            |                 |
|                  |                 |
|                  |                 |





| Apartment Number | _Square Footage |
|------------------|-----------------|
| Apartment Rate   | Rate Expires    |
| •                | ·               |
| Date Quoted      | _Quoted by      |
| Notes            |                 |
|                  |                 |
|                  |                 |





| Apartment Number | _Square Footage |
|------------------|-----------------|
| Apartment Rate   | Rate Expires    |
| Date Quoted      | _Quoted by      |
| Notes            |                 |
|                  |                 |
|                  |                 |





| Apartment Number | _ Square Footage |
|------------------|------------------|
|                  |                  |
| Apartment Rate   | _ Rate Expires   |
| Date Quoted      | _Quoted by       |
|                  |                  |
| Notes            |                  |
|                  |                  |
|                  |                  |
|                  |                  |