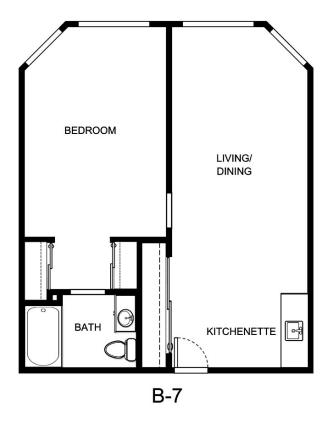

|
|                  |                 |
|                  |                 |





| Apartment Number | _Square Footage |
|------------------|-----------------|
| •                | ,               |
| Apartment Rate   | _Rate Expires   |
|                  |                 |
| Date Quoted      | _Quoted by      |
|                  |                 |
| Notes            |                 |
|                  |                 |
|                  |                 |
|                  |                 |





| Apartment Number | _Square Footage |
|------------------|-----------------|
| Apartment Rate   | Rate Expires    |
| Date Quoted      | _Quoted by      |
| Notes            |                 |
|                  |                 |
|                  |                 |





| Apartment Number     | _Square Footage |
|----------------------|-----------------|
| A recenting out Date | Data Evairas    |
| Apartment Rate       | Rate Expires    |
| Date Quoted          | _Quoted by      |
| Notes                |                 |
| 110103               |                 |
|                      |                 |
|                      |                 |





| Apartment Number | _Square Footage |
|------------------|-----------------|
| Apartment Rate   | _ Rate Expires  |
| Date Quoted      | _ Quoted by     |
| Notes            |                 |
|                  |                 |
|                  |                 |





| Square Footage |
|----------------|
| Rate Expires   |
| Quoted by      |
|                |
|                |
|