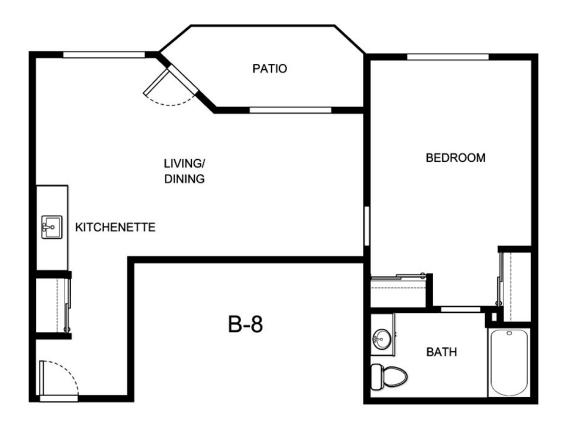

|
|                  |                 |
|                  |                 |
|                  |                 |





| Apartment Number | _Square Footage |
|------------------|-----------------|
| Apartment Rate   | Rate Expires    |
| Date Quoted      | _Quoted by      |
| Notes            |                 |
|                  |                 |
|                  |                 |





| Apartment Number     | _Square Footage |
|----------------------|-----------------|
| A recenting out Date | Data Evairas    |
| Apartment Rate       | Rate Expires    |
| Date Quoted          | _Quoted by      |
| Notes                |                 |
| 110103               |                 |
|                      |                 |
|                      |                 |





| Apartment Number | _Square Footage |
|------------------|-----------------|
| Apartment Rate   | _ Rate Expires  |
| Date Quoted      | _ Quoted by     |
| Notes            |                 |
|                  |                 |
|                  |                 |





| Square Footage |
|----------------|
| Rate Expires   |
| Quoted by      |
|                |
|                |
|                |
|                |





| Apartment Number | _Square Footage |
|------------------|-----------------|
| Apartment Rate   | _ Rate Expires  |
| •                | ·               |
| Date Quoted      | _ Quoted by     |
| Notes            |                 |
|                  |                 |
|                  |                 |





| Apartment Number | _Square Footage |
|------