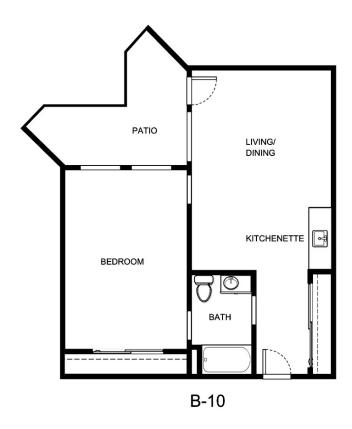

_Square Footage |
|----------------------|-----------------|
| A recenting out Date | Data Evairas    |
| Apartment Rate       | Rate Expires    |
| Date Quoted          | _Quoted by      |
| Notes                |                 |
| 110103               |                 |
|                      |                 |
|                      |                 |





| Apartment Number | _Square Footage |
|------------------|-----------------|
| Apartment Rate   | _ Rate Expires  |
| Date Quoted      | _ Quoted by     |
| Notes            |                 |
|                  |                 |
|                  |                 |





| Square Footage |
|----------------|
| Rate Expires   |
| Quoted by      |
|                |
|                |
|                |
|                |





| Apartment Number | _Square Footage |
|------------------|-----------------|
| Apartment Rate   | _ Rate Expires  |
| •                | ·               |
| Date Quoted      | _ Quoted by     |
| Notes            |                 |
|                  |                 |
|                  |                 |





| Apartment Number | _Square Footage |
|------------------|-----------------|
| Apartment Rate   | Rate Expires    |
| •                | ·               |
| Date Quoted      | _Quoted by      |
| Notes            |                 |
|                  |                 |
|                  |                 |





| Apartment Number | _Square Footage |
|------------------|-----------------|
| Apartment Rate   | Rate Expires    |
| Date Quoted      | _Quoted by      |
| Notes