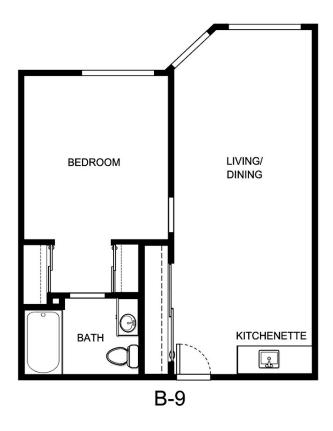

by      |
| Notes            |                 |
|                  |                 |
|                  |                 |





| Apartment Number     | _Square Footage |
|----------------------|-----------------|
| A recenting out Date | Data Evairas    |
| Apartment Rate       | Rate Expires    |
| Date Quoted          | _Quoted by      |
| Notes                |                 |
| 110103               |                 |
|                      |                 |
|                      |                 |





| Apartment Number | _Square Footage |
|------------------|-----------------|
| Apartment Rate   | _ Rate Expires  |
| Date Quoted      | _ Quoted by     |
| Notes            |                 |
|                  |                 |
|                  |                 |





| Square Footage |
|----------------|
| Rate Expires   |
| Quoted by      |
|                |
|                |
|                |
|                |





| Apartment Number | _Square Footage |
|------------------|-----------------|
| Apartment Rate   | _ Rate Expires  |
| •                | ·               |
| Date Quoted      | _ Quoted by     |
| Notes            |                 |
|                  |                 |
|                  |                 |





| Apartment Number | _Square Footage |
|------------------|-----------------|
| Apartment Rate   | Rate Expires    |
| •                | ·               |
| Date Quoted      | _Quoted by      |
| Notes            |                 |
|                  |                 |
|                  |                 |





| Apart