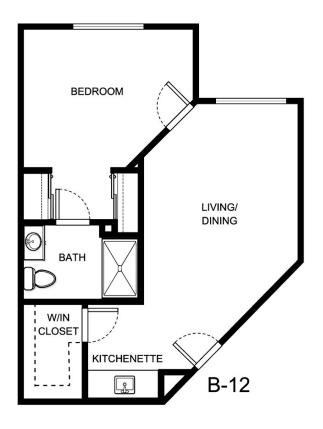

|                 |





| Apartment Number | _Square Footage |
|------------------|-----------------|
| Apartment Rate   | _ Rate Expires  |
| Date Quoted      | _Quoted by      |
| Notes            |                 |
|                  |                 |
|                  |                 |
|                  |                 |





Apartment Number \_\_\_\_\_\_Square Footage \_\_\_\_\_\_

Apartment Rate \_\_\_\_\_\_Rate Expires \_\_\_\_\_\_

Date Quoted \_\_\_\_\_\_Quoted by \_\_\_\_\_\_

Notes \_\_\_\_\_





| Apartment Number | _Square Footage |
|------------------|-----------------|
| Apartment Rate   | _ Rate Expires  |
| Date Quoted      | _Quoted by      |
| Notes            |                 |
|                  |                 |
|                  |                 |





| Apartment Number | _ Square Footage |
|------------------|------------------|
| Apartment Rate   | _ Rate Expires   |
| Date Quoted      | _Quoted by       |
| Notes            |                  |
|                  |                  |
|                  |                  |
|                  |                  |





| Apartment Number | Square Footage |
|------------------|----------------|
| Apartment Rate   | Rate Expires   |
| Date Quoted      | _Quoted by     |
| Notes            |                |
|                  |                |
|                  |                |