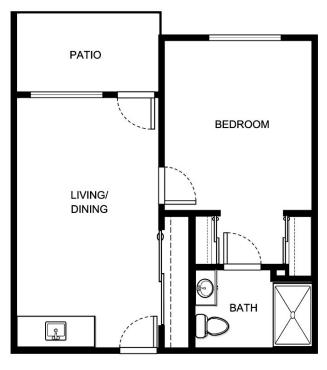

B-1

| Apartment Number | _ Square Footage |
|------------------|------------------|
|                  |                  |
| Apartment Rate   | _Rate Expires    |
| Date Quoted      | _ Quoted by      |
|                  | •                |
| Notes            |                  |
|                  |                  |
|                  |                  |
|                  |                  |