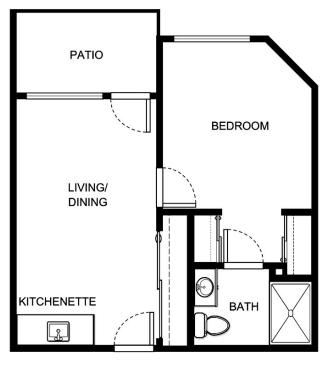

B-1

| Apartment Number | _ Square Footage |
|------------------|------------------|
|                  |                  |
| Apartment Rate   | _Rate Expires    |
| Date Quoted      | _ Quoted by      |
|                  | •                |
| Notes            |                  |
|                  |                  |
|                  |                  |
|                  |                  |