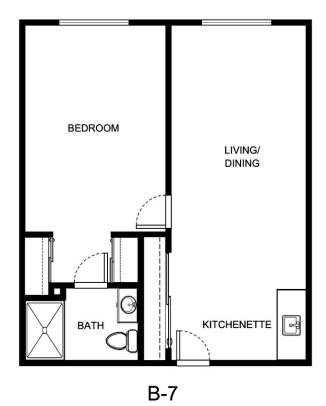

B-5

| Apartment Number | _ Square Footage |
|------------------|------------------|
| Apartment Rate   | _ Rate Expires   |
| •                | _Quoted by       |
|                  |                  |
| Notes            |                  |
|                  |                  |
|                  |                  |