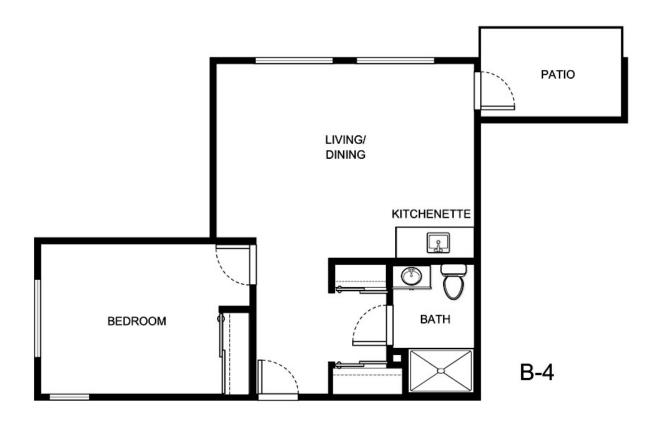

B-5

| Apartment Number | _ Square Footage |
|------------------|------------------|
| Apartment Rate   | _ Rate Expires   |
| •                | _Quoted by       |
|                  |                  |
| Notes            |                  |
|                  |                  |
|                  |                  |