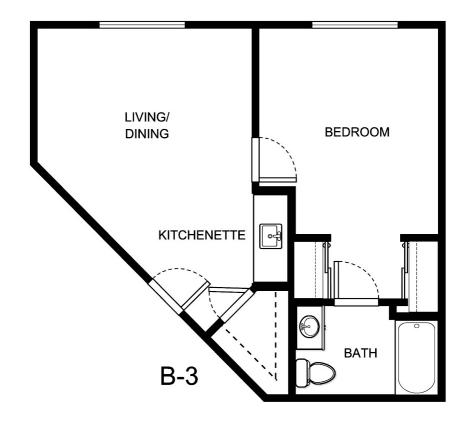

| Apartment Number | _Square Footage |
|------------------|-----------------|
| •                | ,               |
| Apartment Rate   | Rate Expires    |
|                  |                 |
| Date Quoted      | _Quoted by      |
|                  |                 |
| Notes            |                 |
|                  |                 |
|                  |                 |
|                  |                 |