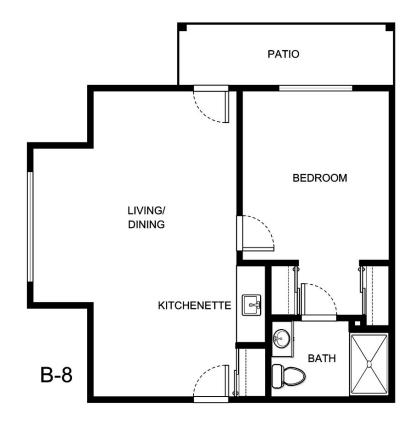

B-6

| Apartment Number | _ Square Footage |
|------------------|------------------|
| Apartment Rate   | _ Rate Expires   |
| •                | _Quoted by       |
|                  |                  |
| Notes            |                  |
|                  |                  |
|                  |                  |