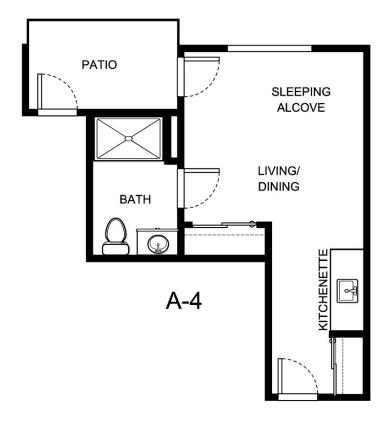

| Apartment Number | _Square Footage |
|------------------|-----------------|
| •                | ,               |
| Apartment Rate   | Rate Expires    |
|                  |                 |
| Date Quoted      | _Quoted by      |
|                  |                 |
| Notes            |                 |
|                  |                 |
|                  |                 |
|                  |                 |