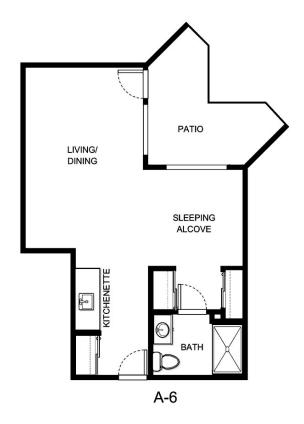

| Apartment Number     | _Square Footage |
|----------------------|-----------------|
| A recenting out Date | Data Evairas    |
| Apartment Rate       | Rate Expires    |
| Date Quoted          | _Quoted by      |
| Notes                |                 |
| 110103               |                 |
|                      |                 |
|                      |                 |