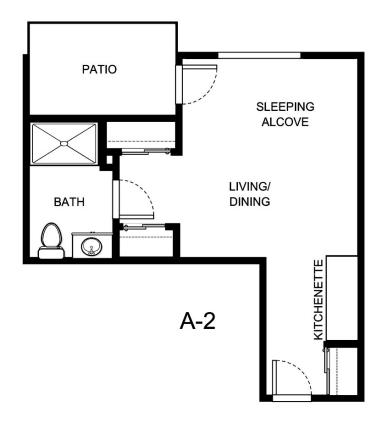

| Apartment Number     | _Square Footage |
|----------------------|-----------------|
| A recenting out Date | Data Evairas    |
| Apartment Rate       | Rate Expires    |
| Date Quoted          | _Quoted by      |
| Notes                |                 |
| 110103               |                 |
|                      |                 |
|                      |                 |