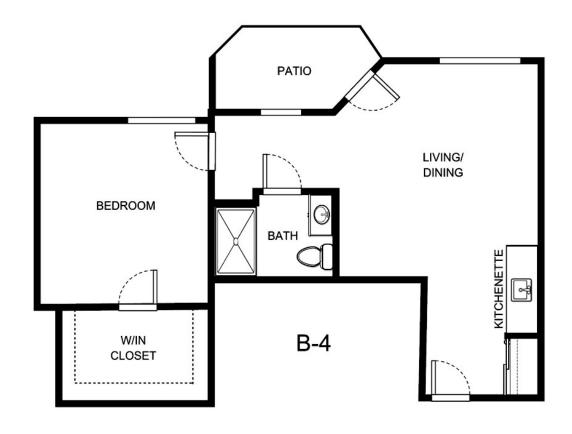

| Rate Expires    |
| Date Quoted          | _Quoted by      |
| Notes                |                 |
| 110103               |                 |
|                      |                 |
|                      |                 |





| Apartment Number | _Square Footage |
|------------------|-----------------|
| Apartment Rate   | Rate Expires    |
| Date Quoted      | _Quoted by      |
| Notes            |                 |
|                  |                 |
|                  |                 |





| Apartment Number | _Square Footage |
|------------------|-----------------|
| Apartment Rate   | Rate Expires    |
| Date Quoted      | _Quoted by      |
| Notes            |                 |
|                  |                 |
|                  |                 |





| Apartment Number | _ Square Footage |
|------------------|------------------|
| Apartment Rate   | _ Rate Expires   |
| Date Quoted      | _ Quoted by      |
| Notes            |                  |
|                  |                  |
|                  |                  |





| Apartment Number     | _Square Footage |
|----------------------|-----------------|
| A recenting out Date | Data Evairas    |
| Apartment Rate       | Rate Expires    |
| Date Quoted          | _Quoted by      |
| Notes                |                 |
| 110103               |                 |
|                      |                 |
|                      |                 |





| Apartment Number     | _Square Footage |
|----------------------|-----------------|
| A recenting out Date | Data Evair