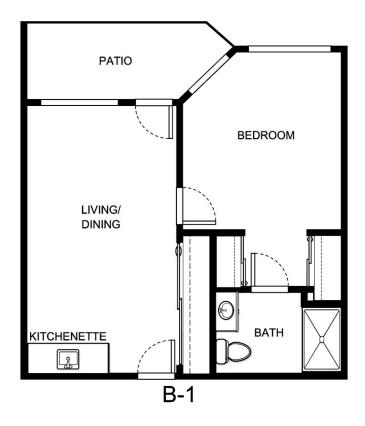

| Apartment Number     | _Square Footage |
|----------------------|-----------------|
| A recenting out Date | Data Evairas    |
| Apartment Rate       | Rate Expires    |
| Date Quoted          | _Quoted by      |
| Notes                |                 |
| 110103               |                 |
|                      |                 |
|                      |                 |





| Apartment Number | _Square Footage |
|------------------|-----------------|
| Apartment Rate   | Rate Expires    |
| Date Quoted      | _Quoted by      |
| Notes            |                 |
|                  |                 |
|                  |                 |





| Apartment Number | _Square Footage |
|------------------|-----------------|
| Apartment Rate   | Rate Expires    |
| Date Quot