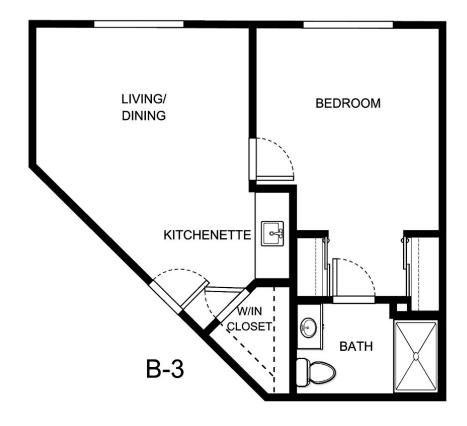

| Apartment Number     | _Square Footage |
|----------------------|-----------------|
| A recenting out Date | Data Evairas    |
| Apartment Rate       | Rate Expires    |
| Date Quoted          | _Quoted by      |
| Notes                |                 |
| 110103               |                 |
|                      |                 |
|                      |                 |





| Apartment Number | _Square Footage |
|------------------|-----------------|
| Apartment Rate   | Rate Expires    |
| Date Quoted      | _Quoted by      |
| Notes            |                 |
|                  |                 |
|                  |                 |





| Apartment Number | _Square Footage |
|------------------|-----------------|
| Apartment Rate   | Rate Expires    |
| Date Quoted      | _Quoted by      |
| Notes            |                 |
|                  |                 |
|                  |                 |





| Apartment Number | _ Square Footage |
|------------------|------------------|
| Apartment Rate   | _ Rate Expires   |
| Date Quoted      | _ Quoted by      |
| Notes            |                  |
|                  |                  |
|                  |                  |





| Apartment Number     | _Square Footage |
|----------------------|-----------------|
| A recenting out Date | Data Evairas    |
| Apartment Rate       | Rate Expires    |
| Date Quoted          | _Quoted by      |
| Notes