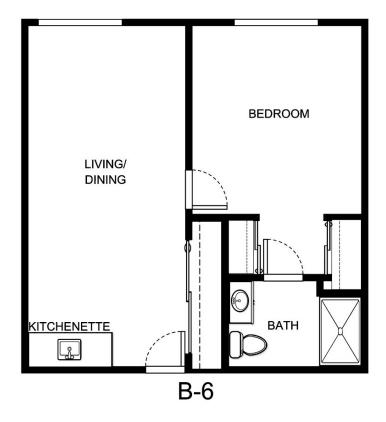

|
| Notes            |                 |
|                  |                 |
|                  |                 |





| Apartment Number | _ Square Footage |
|------------------|------------------|
| Apartment Rate   | _ Rate Expires   |
| Date Quoted      | _ Quoted by      |
| Notes            |                  |
|                  |                  |
|                  |                  |





| Apartment Number     | _Square Footage |
|----------------------|-----------------|
| A recenting out Date | Data Evairas    |
| Apartment Rate       | Rate Expires    |
| Date Quoted          | _Quoted by      |
| Notes                |                 |
| 110103               |                 |
|                      |                 |
|                      |                 |





| Apartment Number     | _Square Footage |
|----------------------|-----------------|
| A recenting out Date | Data Evairas    |
| Apartment Rate       | Rate Expires    |
| Date Quoted          | _Quoted by      |
| Notes                |                 |
| 110103               |                 |
|                      |                 |
|                      |                 |





| Apartment Number | _Square Footage |
|------------------|-----------------|
| Apartment Rate   | _ Rate Expires  |
| Date Quoted      | _Quoted by      |
| Notes            |                 |
|                  |                 |
|                  |                 |
|                  |                 |





| Apartment Number | _ Square Footage |
|------------------|------------------|
|