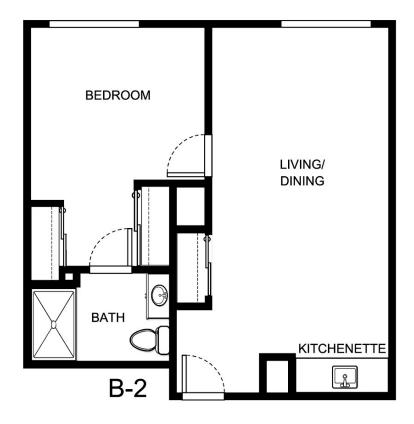

| Apartment Number     | _Square Footage |
|----------------------|-----------------|
| A recenting out Date | Data Evairas    |
| Apartment Rate       | Rate Expires    |
| Date Quoted          | _Quoted by      |
| Notes                |                 |
| 110103               |                 |
|                      |                 |
|                      |                 |





| Apartment Number | _Square Footage |
|------------------|-----------------|
| Apartment Rate   | Rate Expires    |
| Date Quoted      | _Quoted by      |
| Notes            |                 |
|                  |                 |
|                  |                 |





| Apartment Number | _Square Footage |
|------------------|-----------------|
| Apartment Rate   | Rate Expires    |
| Date Quoted      | _Quoted by      |
| Notes            |                 |
|                  |                 |
|                  |                 |





| Apartment Number | _ Square Footage |
|------------------|------------------|
| Apartment Rate   | _ Rate Expires   |
| Date Quoted      | _ Quoted by      |
| Notes            |                  |
|                  |                  |
|