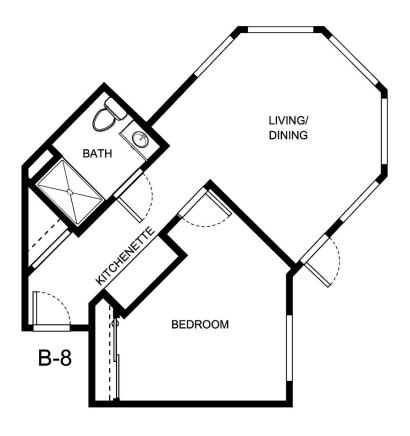

|
|                      |                 |
|                      |                 |





| Apartment Number     | _Square Footage |
|----------------------|-----------------|
| A recenting out Date | Data Evairas    |
| Apartment Rate       | Rate Expires    |
| Date Quoted          | _Quoted by      |
| Notes                |                 |
| 110103               |                 |
|                      |                 |
|                      |                 |





| Apartment Number | _Square Footage |
|------------------|-----------------|
| Apartment Rate   | _ Rate Expires  |
| Date Quoted      | _Quoted by      |
| Notes            |                 |
|                  |                 |
|                  |                 |
|                  |                 |





| Apartment Number | _ Square Footage |
|------------------|------------------|
|                  |                  |
| Apartment Rate   | _ Rate Expires   |
|                  |                  |
| Date Quoted      | _Quoted by       |
|                  |                  |
| Notes            |                  |
|                  |                  |
|                  |                  |
|                  |                  |
|                  |                  |