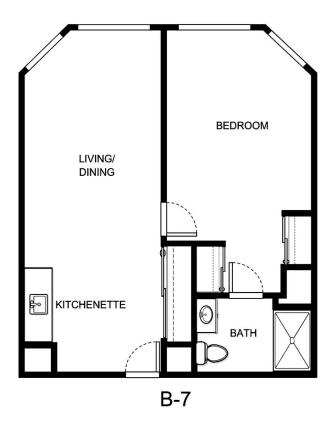

|





| Apartment Number     | _Square Footage |
|----------------------|-----------------|
| A recenting out Date | Data Evairas    |
| Apartment Rate       | Rate Expires    |
| Date Quoted          | _Quoted by      |
| Notes                |                 |
| 110103               |                 |
|                      |                 |
|                      |                 |





| Apartment Number     | _Square Footage |
|----------------------|-----------------|
| A recenting out Date | Data Evairas    |
| Apartment Rate       | Rate Expires    |
| Date Quoted          | _Quoted by      |
| Notes                |                 |
| 110103               |                 |
|                      |                 |
|                      |                 |





| Apartment Number | _Square Footage |
|------------------|-----------------|
| Apartment Rate   | _ Rate Expires  |
| Date Quoted      | _Quoted by      |
| Notes            |                 |
|                  |                 |
|                  |                 |
|                  |                 |





| Apartment Number | _ Square Footage |
|------------------|------------------|
|                  |                  |
| Apartment Rate   | _ Rate Expires   |
|                  |                  |
| Date Quoted      | _Quoted by       |
|                  |                  |
| Notes            |                  |
|                  |                  |
|                  |                  |
|                  |                  |
|                  |                  |