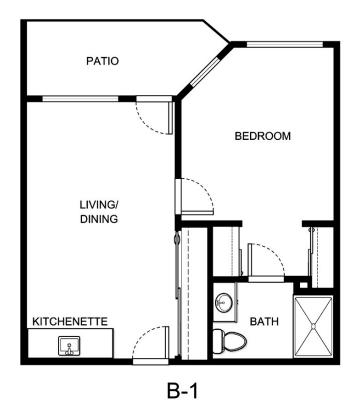

| Apartment Number | _Square Footage |
|------------------|-----------------|
| Apartment Rate   | Rate Expires    |
| Date Quoted      | Quoted by       |
| Notes            |                 |
|                  |                 |





| Apartment Number | _Square Footage |
|------------------|-----------------|
| Apartment Rate   | _Rate Expires   |
| Date Quoted      | _Quoted by      |
| Notes            |                 |
|                  |                 |





| Apartment Number | _Square Footage |
|------------------|-----------------|
| Apartment Rate   | _Rate Expires   |
| Date Quoted      | _Quoted by      |
| Notes            |                 |
|                  |                 |





B-4

| Apartment Number | _Square Footage |
|------------------|-----------------