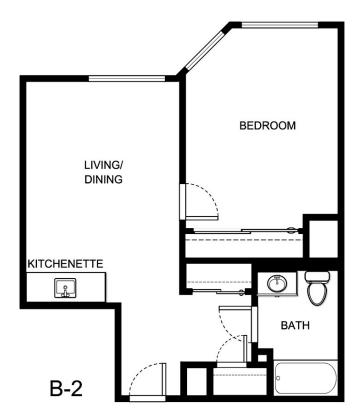

| Apartment Number | _Square Footage |
|------------------|-----------------|
| Apartment Rate   | Rate Expires    |
| Date Quoted      | Quoted by       |
| Notes            |                 |
|                  |                 |





| Apartment Number | _Square Footage |
|------------------|-----------------|
| Apartment Rate   | _Rate Expires   |
| Date Quoted      | _Quoted by      |
| Notes            |                 |
|                  |                 |





| Apartment Number | _Square Footage |
|------------------|-----------------|
| Apartment Rate   | _Rate Expires   |
| Date Quoted      | _Quoted by      |
| Notes            |                 |
|                  |                 |





B-4

| Apartment Number | _Square Footage |
|------------------|-----------------|
| Apartment Rate   | _Rate Expires   |
| Date Quoted      | _Quoted by      |
| Notes            |                 |
|                  |                 |





B-5

| Apartment Number | _Square Footage |
|------------------|------------