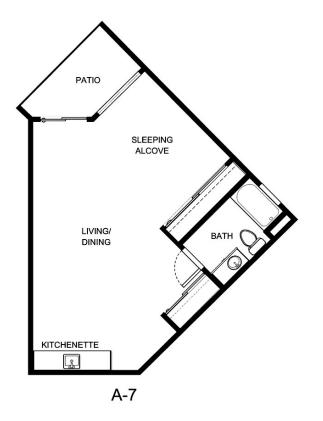

|
|                  |                 |
|                  |                 |





| Apartment Number | _Square Footage |
|------------------|-----------------|
| Apartment Rate   | Rate Expires    |
| Date Quoted      | Quoted by       |
| Notes            |                 |
|                  |                 |





| Apartment Number | Square Footage |
|------------------|----------------|
| Apartment Rate   | Rate Expires   |
| Date Quoted      | Quoted by      |
| Notes            |                |
|                  |                |





A-6

| Apartment Number | _Square Footage |
|------------------|-----------------|
| Apartment Rate   | _Rate Expires   |
| Date Quoted      | _Quoted by      |
| Notes            |                 |
|                  |                 |





| Apartment Number | _Square Footage |
|------------------|-----------------|
| Apartment Rate   | Rate Expires    |
| Date Quoted      | Quoted by       |
| Notes            |                 |
|                  |                 |