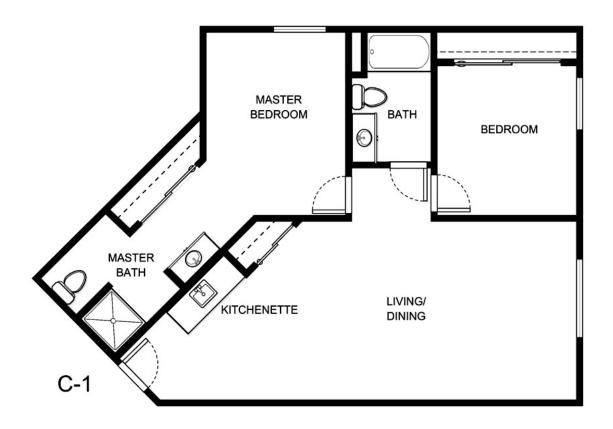

## Two Bedroom

| Apartment Number | _Square Footage |
|------------------|-----------------|
| Apartment Rate   | _ Rate Expires  |
| Date Quoted      | _ Quoted by     |
| Notes            |                 |
|                  |                 |
|                  |                 |
|                  |                 |