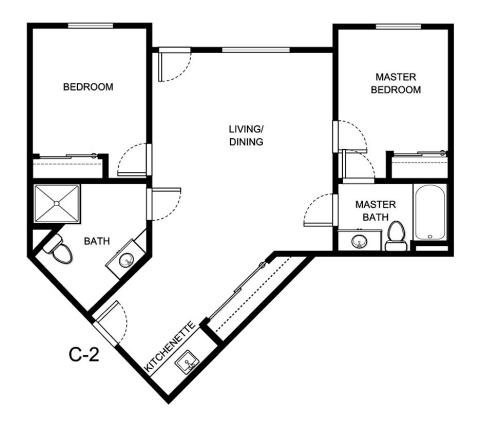

## Two Bedroom

| Apartment Number     | _Square Footage |
|----------------------|-----------------|
| A recenting out Date | Data Evairas    |
| Apartment Rate       | Rate Expires    |
| Date Quoted          | _Quoted by      |
| Notes                |                 |
| Notes                |                 |
|                      |                 |
|                      |                 |
|                      |                 |