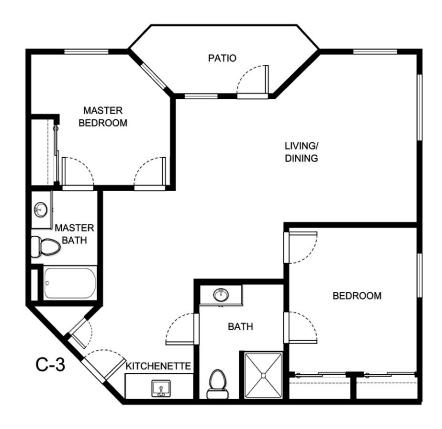

## Two Bedroom

| Apartment Number | _Square Footage |
|------------------|-----------------|
| Apartment Rate   | _ Rate Expires  |
| Date Quoted      | ·               |
|                  |                 |
| Notes            |                 |
|                  |                 |
|                  |                 |