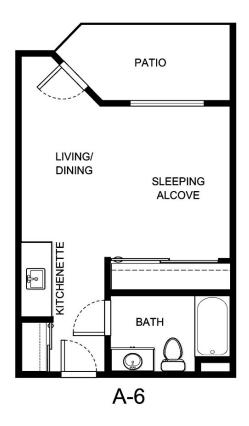

|
| Apartment Rate   | _ Rate Expires  |
| Date Quoted      | _Quoted by      |
| Notes            |                 |
|                  |                 |
|                  |                 |
|                  |                 |





| Apartment Number | Square Footage |
|------------------|----------------|
| Apartment Rate   | Rate Expires   |
| Date Quoted      | _Quoted by     |
| Notes            |                |
|                  |                |
|                  |                |





A-5

| Apartment Number | _ Square Footage |
|------------------|------------------|
| Apartment Rate   | _ Rate Expires   |
| Date Quoted      | _ Quoted by      |
| Notes            |                  |
|                  |                  |
|                  |                  |





| Apartment Number | _Square Footage |
|------------------|-----------------|
| Apartment Rate   | _Rate Expires   |
| Date Quoted      | _ Quoted by     |
| Notes            |                 |
|                  |                 |
|                  |                 |





| Apartment Number | _ Square Footage |
|------------------|------------------|
|                  |                  |
| Apartment Rate   | _ Rate Expires   |
| Date Quoted      | _Quoted by       |
|                  |                  |
| Notes            |                  |
|                  |                  |
|                  |                  |
|                  |                  |





| Apartment Number | _Square Footage |
|------------------|-----------------|
| •                | ,