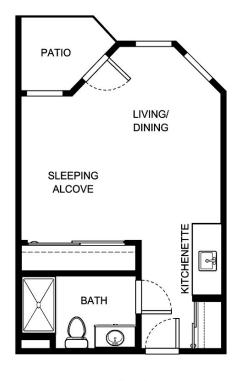

A-5

| Apartment Number | _ Square Footage |
|------------------|------------------|
| Apartment Rate   | _ Rate Expires   |
| Date Quoted      | _ Quoted by      |
| Notes            |                  |
|                  |                  |
|                  |                  |