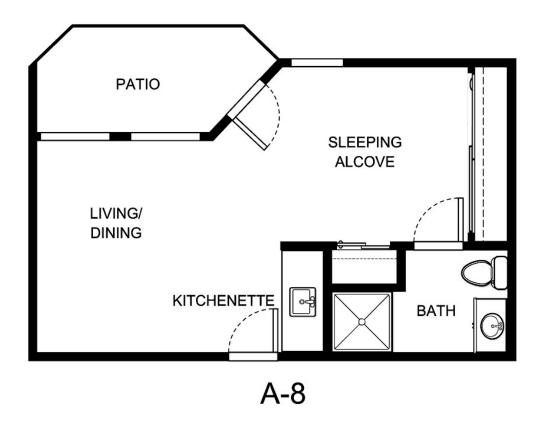

s            |                  |
|                  |                  |
|                  |                  |





| Apartment Number | _Square Footage |
|------------------|-----------------|
| Apartment Rate   | _Rate Expires   |
| Date Quoted      | _ Quoted by     |
| Notes            |                 |
|                  |                 |
|                  |                 |





| Apartment Number | _ Square Footage |
|------------------|------------------|
|                  |                  |
| Apartment Rate   | _ Rate Expires   |
| Date Quoted      | _Quoted by       |
|                  |                  |
| Notes            |                  |
|                  |                  |
|                  |                  |
|                  |                  |





| Apartment Number | _Square Footage |
|------------------|-----------------|
| •                | ,               |
| Apartment Rate   | Rate Expires    |
|                  |                 |
| Date Quoted      | _Quoted by      |
|                  |                 |
| Notes            |                 |
|                  |                 |
|                  |                 |
|                  |                 |





| Apartment Number | _Square Footage |
|------------------|-----------------|
| Apartment Rate   | _ Rate Expires  |
| Date Quoted      | _Quoted by      |
| Notes            |                 |
|                  |                 |
|                  |                 |