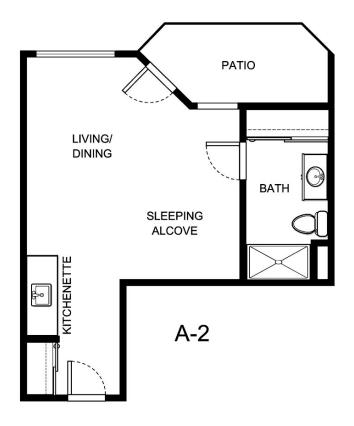

| Apartment Number | _ Square Footage |
|------------------|------------------|
| ·                |                  |
| Apartment Rate   | _ Rate Expires   |
|                  | ·                |
| Date Quoted      | _Quoted by       |
|                  |                  |
| Notes            |                  |
|                  |                  |
|                  |                  |
|                  |                  |
|                  |                  |