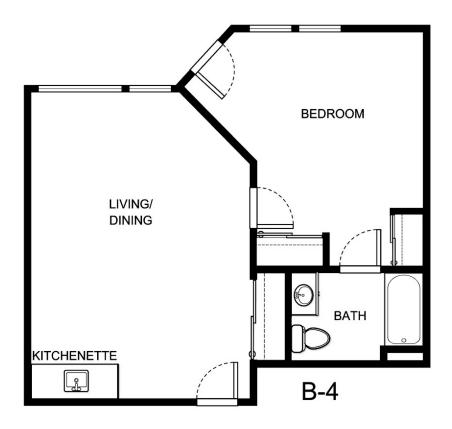

|
|                      |                 |





| Apartment Number | _Square Footage |
|------------------|-----------------|
| Apartment Rate   | Rate Expires    |
| Date Quoted      | _Quoted by      |
| Notes            |                 |
|                  |                 |
|                  |                 |





| Apartment Number | _Square Footage |
|------------------|-----------------|
| •                |                 |
| Apartment Rate   | Rate Expires    |
|                  | ·               |
| Date Quoted      | _Quoted by      |
|                  |                 |
| Notes            |                 |
|                  |                 |
|                  |                 |
|                  |                 |
|                  |                 |





| Apartment Number | _Square Footage |
|------------------|-----------------|
| •                | ,               |
| Apartment Rate   | Rate Expires    |
|                  |                 |
| Date Quoted      | _Quoted by      |
|                  |                 |
| Notes            |                 |
|                  |                 |
|                  |                 |
|                  |                 |





| Apartment Number | _Square Footage |
|------------------|-----------------|
| •                | ,               |
| Apartment Rate   | Rate Expires    |
|                  |                 |
| Date Quoted      | _Quoted by      |
|                  |                 |
| Notes            |                 |
|                  |                 |
|