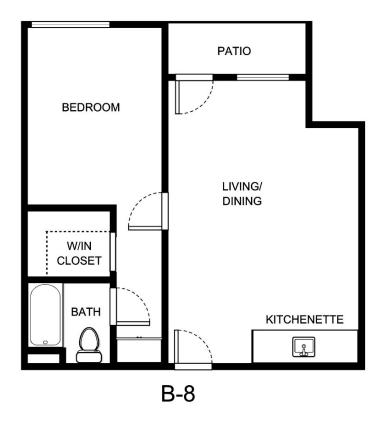

| Apartment Number | _Square Footage |
|------------------|-----------------|
| •                | ,               |
| Apartment Rate   | Rate Expires    |
|                  |                 |
| Date Quoted      | _Quoted by      |
|                  |                 |
| Notes            |                 |
|                  |                 |
|                  |                 |
|                  |                 |