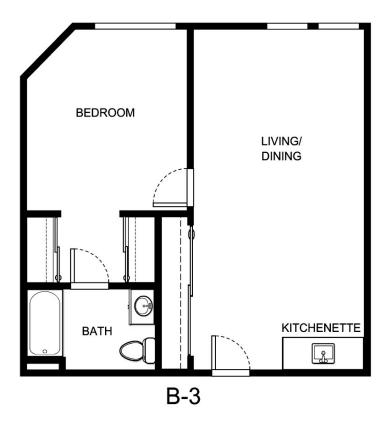

| Apartment Number     | _Square Footage |
|----------------------|-----------------|
| A recenting out Date | Data Evairas    |
| Apartment Rate       | Rate Expires    |
| Date Quoted          | _Quoted by      |
| Notes                |                 |
| 110103               |                 |
|                      |                 |
|                      |                 |





| Apartment Number | _Square Footage |
|------------------|-----------------|
| Apartment Rate   | Rate Expires    |
| Date Quoted      | _Quoted by      |
| Notes            |                 |
|                  |                 |
|                  |                 |





| Apartment Number | _Square Footage |
|------------------|-----------------|
| •                |                 |
| Apartment Rate   | Rate Expires    |
|                  | ·               |
| Date Quoted      | _Quoted by      |
|                  |                 |
| Notes            |                 |
|                  |                 |
|                  |                 |
|                  |                 |
|                  |                 |





| Apartment Number | _Square Footage |
|------------------|-----------------|
| •                | ,               |
| Apartment Rate   | Rate Expires    |
|                  |                 |
| Date Quoted      | _Quoted by      |
|                  |                 |
| Notes            |                 |
|