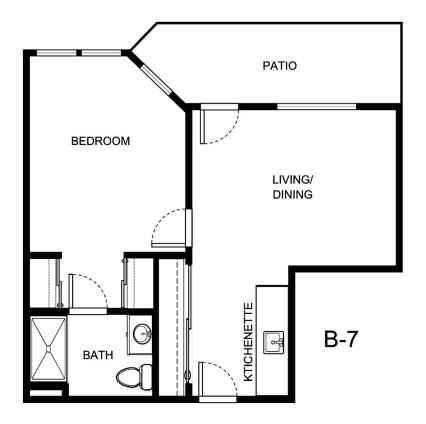

| Apartment Number | _ Square Footage |
|------------------|------------------|
| _                |                  |
| Apartment Rate   | _ Rate Expires   |
| Date Quoted      | _ Quoted by      |
|                  | ,                |
| Notes            |                  |
|                  |                  |
|                  |                  |
|                  |                  |