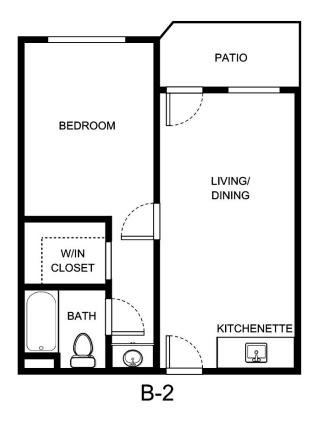

| Apartment Number     | _Square Footage |
|----------------------|-----------------|
| A recenting out Date | Data Evairas    |
| Apartment Rate       | Rate Expires    |
| Date Quoted          | _Quoted by      |
| Notes                |                 |
| 110103               |                 |
|                      |                 |
|                      |                 |





| Apartment Number | _Square Footage |
|------------------|-----------------|
| Apartment Rate   | Rate Expires    |
| Date Quoted      | _Quoted by      |
| Notes            |                 |
|                  |                 |
|                  |                 |





| Apartment Number | _Square Footage |
|------------------|-----------------|
| •                |                 |
| Apartment Rate   | Rate Expires    |
|                  | ·               |
| Date Quoted      | _Quoted by      |
|                  |                 |
| Notes            |                 |
|                  |                 |
|                  |                 |
|                  |                 |
|                  |                 |





| Apartment Number | _Square Footage |
|-------