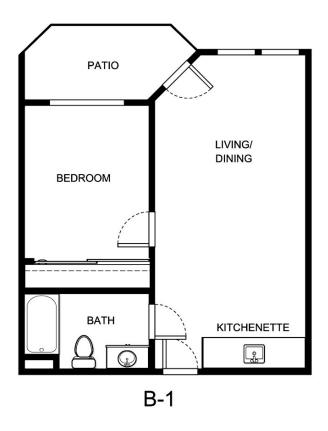

| Apartment Number     | _Square Footage |
|----------------------|-----------------|
| A recenting out Date | Data Evairas    |
| Apartment Rate       | Rate Expires    |
| Date Quoted          | _Quoted by      |
| Notes                |                 |
| 110103               |                 |
|                      |                 |
|                      |                 |





| Apartment Number | _Square Footage |
|------------------|-----------------|
| Apartment Rate   | Rate Expires    |
| Date Quoted      | _Quoted by      |
| Notes            |                 |
|                  |                 |
|                  |                 |





| Apartment Number | _Square Footage |
|------------------|-----------------|
| •                |                 |
| Apartment