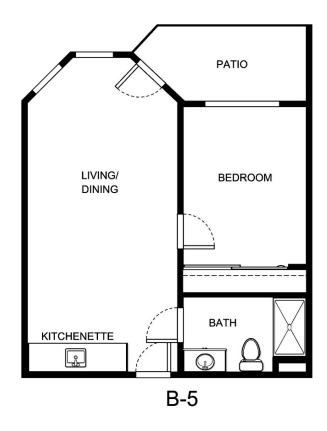

| Apartment Number     | _Square Footage |
|----------------------|-----------------|
| A recenting out Date | Data Evairas    |
| Apartment Rate       | Rate Expires    |
| Date Quoted          | _Quoted by      |
| Notes                |                 |
| 110103               |                 |
|                      |                 |
|                      |                 |