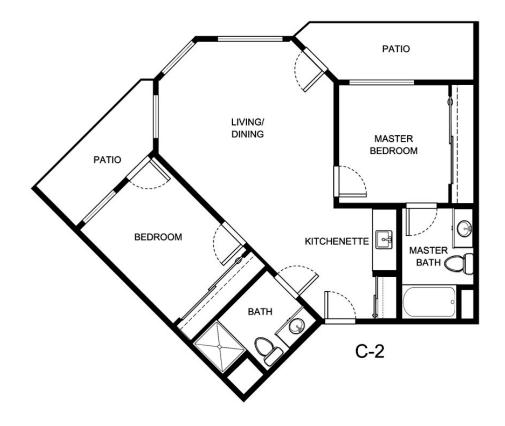

| Apartment Number | _Square Footage |
|------------------|-----------------|
| Apartment Rate   | _ Rate Expires  |
| Date Quoted      | _Quoted by      |
| Notes            |                 |
|                  |                 |
|                  |                 |
|                  |                 |





| Apartment Number | _Square Footage |
|------------------|-----------------|
| •                | ,               |
| Apartment Rate   | _Rate Expires   |
|                  |                 |
| Date Quoted      | _Quoted by      |
|                  |                 |
| Notes            |                 |
|                  |                 |
|                  |                 |
|                  |                 |





| Apartment Number | _Square Footage |
|------------------|-----------------|
| Apartment Rate   | Rate Expires    |
| Date Quoted      | _Quoted by      |
| Notes            |                 |
|                  |                 |
|                  |                 |





| Apartment Number | _Square Footage |
|------------------|-----------------|
| •