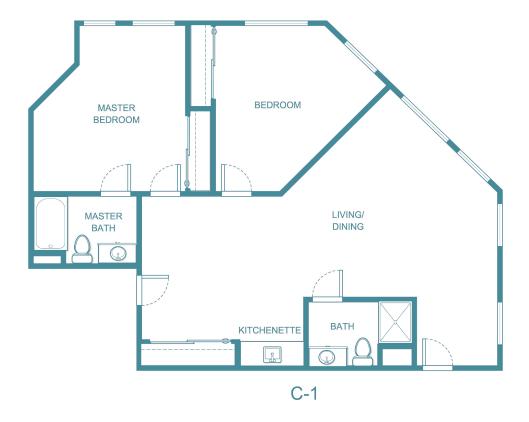

| Apartment Number | _Square Footage |
|------------------|-----------------|
| Apartment Rate   | _ Rate Expires  |
| Date Quoted      | _Quoted by      |
| Notes            |                 |
|                  |                 |
|                  |                 |
|                  |                 |





| Apartment Number | _Square Footage |
|------------------|-----------------|
| •                | ,               |
| Apartment Rate   | _Rate Expires   |
|                  |                 |
| Date Quoted      | _Quoted by      |
|                  |                 |
| Notes            |                 |
|                  |                 |
|                  |                 |
|                  |                 |





| Apartment Number | _Square Footage |
|-------