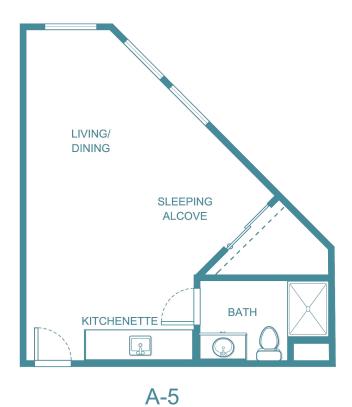

| Apartment Number     | _Square Footage |
|----------------------|-----------------|
| A recenting out Date | Data Evairas    |
| Apartment Rate       | Rate Expires    |
| Date Quoted          | _Quoted by      |
| Notes                |                 |
| 110103               |                 |
|                      |                 |
|                      |                 |





| Apartment Number | _ Square Footage |
|------------------|------------------|
|                  |                  |
| Apartment Rate   | _ Rate Expires   |
| Date Quoted      | _Quoted by       |
|                  |                  |
| Notes            |                  |
|                  |                  |
|                  |                  |
|                  |                  |





| Apartment Number | _Square Footage |
|------------------|-----------------|
| Apartment Rate   | _ Rate Expires  |
| Date Quoted      | _ Quoted by     |
| Notes            |                 |
|                  |                 |
|                  |                 |
|                  |                 |





| Apartment Number | _ Square Footage |
|------------------|------------------|
|                  |                  |
| Apartment Rate   | _Rate Expires    |
| Date Quoted      | _ Quoted by      |
|                  |                  |
| Notes            |                  |
|                  |                  |
|                  |                  |
|                  |                  |