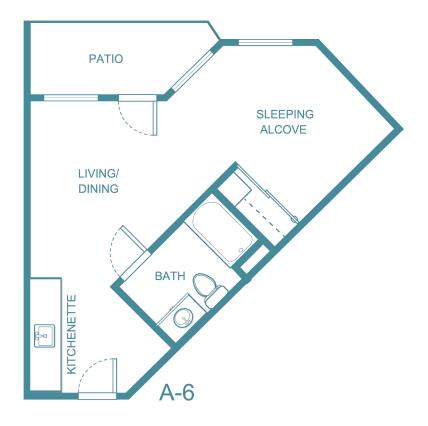

|                 |
|                      |                 |





| Apartment Number | _ Square Footage |
|------------------|------------------|
|                  |                  |
| Apartment Rate   | _ Rate Expires   |
| Date Quoted      | _Quoted by       |
|                  |                  |
| Notes            |                  |
|                  |                  |
|                  |                  |
|                  |                  |





| Apartment Number | _Square Footage |
|------------------|-----------------|
| Apartment Rate   | _ Rate Expires  |
| Date Quoted      | _ Quoted by     |
| Notes            |                 |
|                  |                 |
|                  |                 |
|                  |                 |





| Apartment Number | _ Square Footage |
|------------------|------------------|
|                  |                  |
| Apartment Rate   | _Rate Expires    |
| Date Quoted      | _ Quoted by      |
|                  |                  |
| Notes            |                  |
|                  |                  |
|                  |                  |
|                  |                  |