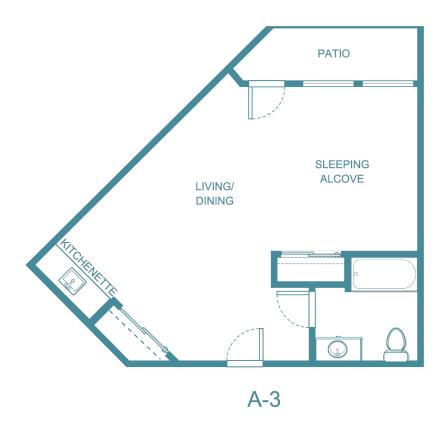

| Apartment Number | _Square Footage |
|------------------|-----------------|
| Apartment Rate   | _ Rate Expires  |
| Date Quoted      | _Quoted by      |
| Notes            |                 |
|                  |                 |
|                  |                 |
|                  |                 |





| Apartment Number     | _Square Footage |
|----------------------|-----------------|
| A recenting out Date | Data Evairas    |
| Apartment Rate       | Rate Expires    |
| Date Quoted          | _Quoted by      |
| Notes                |                 |
| 110103               |                 |
|                      |                 |
|                      |                 |





| Apartment Number     | _Square Footage |
|----------------------|-----------------|
| A recenting out Date | Data Evairas    |
| Apartment Rate       | Rate Expires    |
| Date Quoted          | _Quoted by      |
| Notes                |                 |
| 110103               |                 |
|                      |                 |
|                      |                 |





| Apartment Number | _ Square Footage |
|------------------|------------------|
|                  |                  |
| Apartment Rate   | _ Rate Expires   |
| Date Quoted      | _Quoted by       |
|                  |                  |
| Notes            |                  |
|                  |                  |
|                  |                  |
|                  |                  |





|