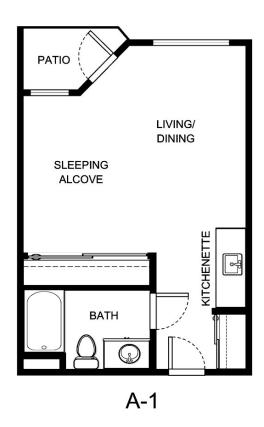

| Apartment Number | _Square Footage |
|------------------|-----------------|
| Apartment Rate   | _ Rate Expires  |
| Date Quoted      | _Quoted by      |
| Notes            |                 |
|                  |                 |
|                  |                 |
|                  |                 |





| Apartment Number     | _Square Footage |
|----------------------|-----------------|
| A recenting out Date | Data Evairas    |
| Apartment Rate       | Rate Expires    |
| Date Quoted          | _Quoted by      |
| Notes                |                 |
| 110103               |                 |
|                      |                 |
|                      |                 |





| Apartment Number     | _Square Footage |
|----------------------|-----------------|
| A