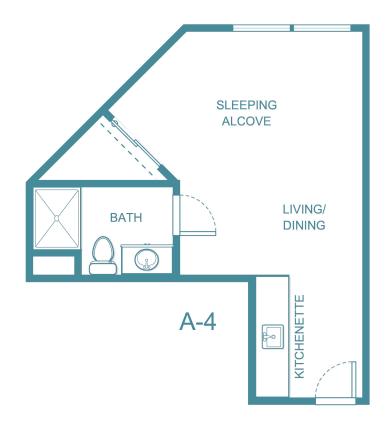

|





| Apartment Number     | _Square Footage |
|----------------------|-----------------|
| A recenting out Date | Data Evairas    |
| Apartment Rate       | Rate Expires    |
| Date Quoted          | _Quoted by      |
| Notes                |                 |
| 110103               |                 |
|                      |                 |
|                      |                 |





| Apartment Number     | _Square Footage |
|----------------------|-----------------|
| A recenting out Date | Data Evairas    |
| Apartment Rate       | Rate Expires    |
| Date Quoted          | _Quoted by      |
| Notes                |                 |
| 110103               |                 |
|                      |                 |
|                      |                 |





| Apartment Number | _ Square Footage |
|------------------|------------------|
|                  |                  |
| Apartment Rate   | _ Rate Expires   |
| Date Quoted      | _Quoted by       |
|                  |                  |
| Notes            |                  |
|                  |                  |
|                  |                  |
|                  |                  |





| Apartment Number | _Square Footage |
|------------------|-----------------|
| Apartment Rate   | _ Rate Expires  |
| Date Quoted      | _ Quoted by     |
| Notes            |                 |
|                  |                 |
|                  |                 |
|                  |                 |





| Apartment Number | _ Square Footage |
|------------------|----------------