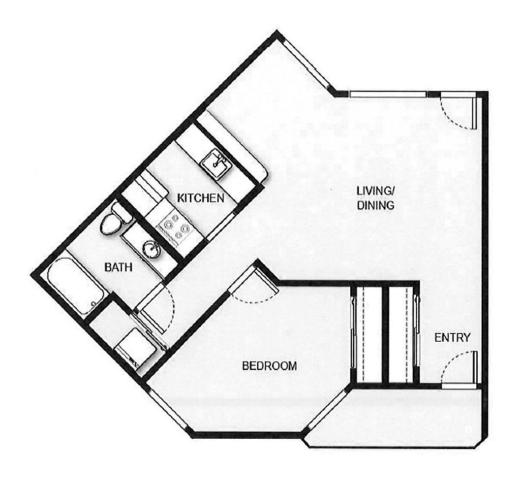

## Cottage One Bedroom

| Apartment Number | Square Footage |
|------------------|----------------|
| Apartment Rate   | Rate Expires   |
| Date Quoted      | _Quoted by     |
| Notes            |                |
|                  |                |
|                  |                |