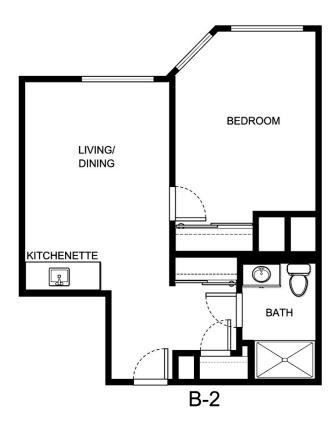

| Apartment Number | _Square Footage |
|------------------|-----------------|
| •                |                 |
| Apartment Rate   | Rate Expires    |
|                  | ·               |
| Date Quoted      | _Quoted by      |
|                  |                 |
| Notes            |                 |
|                  |                 |
|                  |                 |
|                  |                 |
|                  |                 |





| Apartment Number | Square Footage |
|------------------|----------------|
| Apartment Rate   | Rate Expires   |
| Date Quoted      | Quoted by      |
| Notes            |                |
|                  |                |
|                  |                |
|                  |                |





| Apartment Number | _Square Footage |
|------------------|-----------------|
| •                | ,               |
| Apartment Rate   | Rate Expires    |
|                  |                 |
| Date Quoted      | _Quoted by      |
|                  |                 |
| Notes            |                 |
|                  |                 |
|                  |                 |
|                  |                 |





| Apartment Number | _Square Footage |
|---------------