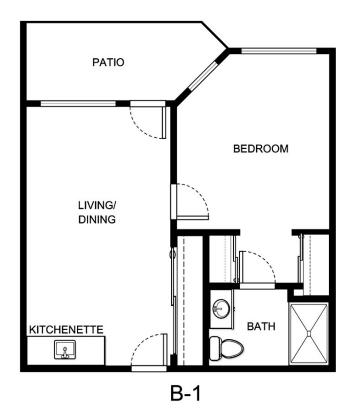

| Apartment Number | _Square Footage |
|------------------|-----------------|
| •                |                 |
| Apartment Rate   | Rate Expires    |
|                  | ·               |
| Date Quoted      | _Quoted by      |
|                  |                 |
| Notes            |                 |
|                  |                 |
|                  |                 |
|                  |                 |
|                  |                 |





| Apartment Number | Square Footage |
|------------------|----------------|
| Apartment Rate   | Rate Expires   |
| Date Quoted      | Quoted by      |
| Notes            |                |
|                  |                |
|                  |                |
|                  |                |





| Apartment Numb