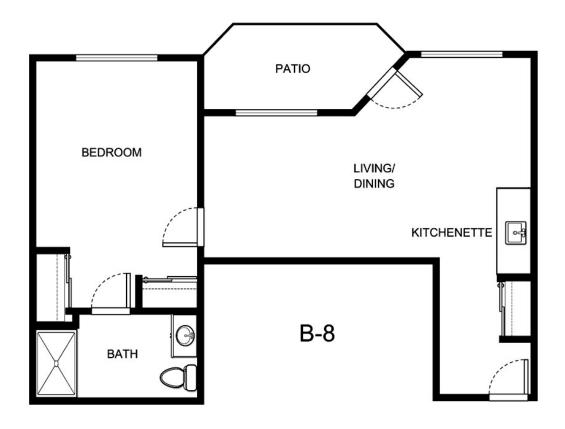

_Square Footage |
|----------------------|-----------------|
| A recenting out Date | Data Evairas    |
| Apartment Rate       | Rate Expires    |
| Date Quoted          | _Quoted by      |
| Notes                |                 |
| 110103               |                 |
|                      |                 |
|                      |                 |





| Apartment Number | _Square Footage |
|------------------|-----------------|
| •                | ,               |
| Apartment Rate   | Rate Expires    |
|                  |                 |
| Date Quoted      | _Quoted by      |
|                  |                 |
| Notes            |                 |
|                  |                 |
|                  |                 |
|                  |                 |





| Apartment Number | _Square Footage |
|------------------|-----------------|
| Apartment Rate   | _ Rate Expires  |
| Date Quoted      | _ Quoted by     |
| Notes            |                 |
|                  |                 |
|                  |                 |





| Apartment Number | _Square Footage |
|------------------|-----------------|
| •                | ,               |
| Apartment Rate   | Rate Expires    |
|                  |                 |
| Date Quoted      | _Quoted by      |
|                  |                 |
| Notes            |                 |
|                  |                 |
|                  |                 |
|                  |                 |





| Apartment Number | _Square Footage |
|------------------|-----------------|
|