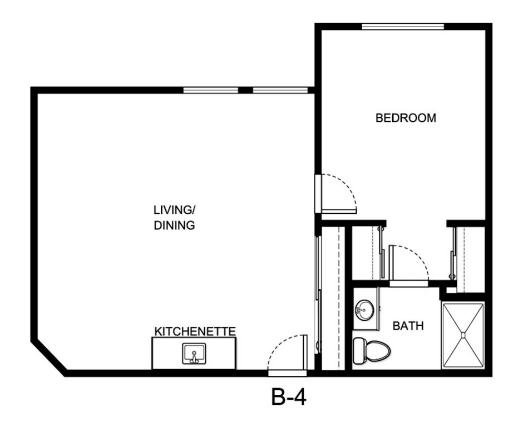

| Apartment Number | _Square Footage |
|------------------|-----------------|
| •                |                 |
| Apartment Rate   | Rate Expires    |
|                  | ·               |
| Date Quoted      | _Quoted by      |
|                  |                 |
| Notes            |                 |
|                  |                 |
|                  |                 |
|                  |                 |
|                  |                 |





| Apartment Number | Square Footage |
|------------------|----------------|
| Apartment Rate   | Rate Expires   |
| Date Quoted      | Quoted by      |
| Notes            |                |
|                  |                |
|                  |                |
|                  |                |





| Apartment Number | _Square Footage |
|------------------|-----------------|
| •                | ,               |
| Apartment Rate   | Rate Expires    |
|                  |                 |
| Date Quoted      | _Quoted by      |
|                  |                 |
| Notes            |                 |
|                  |                 |
|                  |                 |
|                  |                 |





| Apartment Number | _Square Footage |
|------------------|-----------------|
| •                | ,               |
| Apartment Rate   | Rate Expires    |
|                  |                 |
| Date Quoted      | _Quoted by      |
|                  |                 |
| Notes            |                 |
|                  |                 |
|