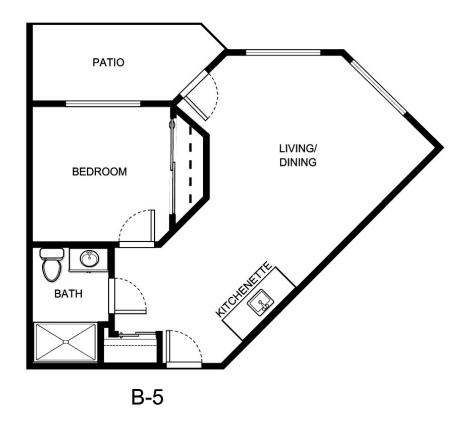

|
|                  |                 |





| Apartment Number | Square Footage |
|------------------|----------------|
| Apartment Rate   | Rate Expires   |
| Date Quoted      | Quoted by      |
| Notes            |                |
|                  |                |
|                  |                |
|                  |                |





| Apartment Number | _Square Footage |
|------------------|-----------------|
| •                | ,               |
| Apartment Rate   | Rate Expires    |
|                  |                 |
| Date Quoted      | _Quoted by      |
|                  |                 |
| Notes            |                 |
|                  |                 |
|                  |                 |
|                  |                 |





| Apartment Number | _Square Footage |
|------------------|-----------------|
| •                | ,               |
| Apartment Rate   | Rate Expires    |
|                  |                 |
| Date Quoted      | _Quoted by      |
|                  |                 |
| Notes            |                 |
|                  |                 |
|                  |                 |
|                  |                 |





| Apartment Number     | _Square Footage |
|----------------------|-----------------|
| A recenting out Date | Data Evairas    |
| Apartment Rate       | Rate Expires    |
| Date Quoted          | _Quoted by      |
| Notes                |                 |
| 110103               |                 |
|                      |                 |
|