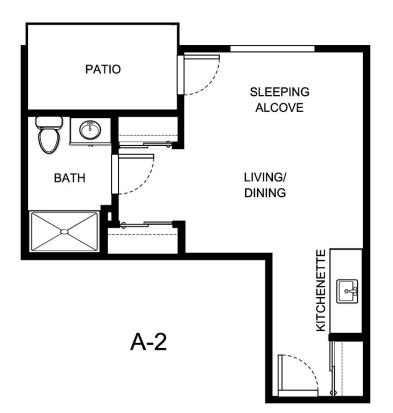

| Apartment Number | _Square Footage |
|------------------|-----------------|
| Apartment Rate   | _Rate Expires   |
| Date Quoted      | _Quoted by      |
| Notes            |                 |
|                  |                 |



PARKWOOD MEADOWS



| Apartment Number | _Square Footage |
|------------------|-----------------|
| Apartment Rate   | _Rate Expires   |
| Date Quoted      | _Quoted by      |
| Notes            |                 |
|                  |                 |



PARKWOOD MEADOWS



| Apartment Number | _Square Footage |
|------------------|-----------------|
| Apartment Rate   | _Rate Expires   |
| Date Quoted      | _Quoted by      |
| Notes            |                 |
|                  |                 |



PARKWOOD MEADOWS

| ΡΑΤΙΟ             |                    |
|-------------------|--------------------|
|                   | SLEEPING<br>ALCOVE |
| LIVING/<br>DINING |                    |
| KITCHENETTE       |                    |
|                   | A-4                |

| Apartment Number | _Squar