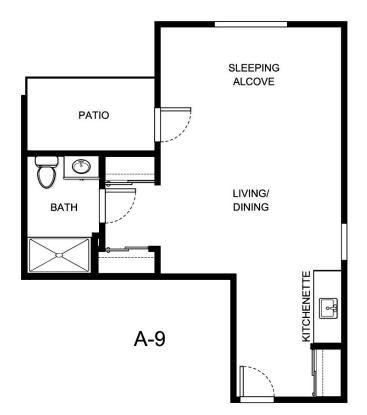

PARKWOOD MEADOWS

| Apartment Number | _Square Footage |
|------------------|-----------------|
| Apartment Rate   | _Rate Expires   |
| Date Quoted      | _Quoted by      |
| Notes            |                 |
|                  |                 |