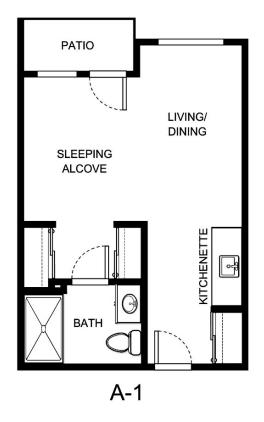

| Apartment Number | _Square Footage |
|------------------|-----------------|
| Apartment Rate   | _Rate Expires   |
| Date Quoted      | _Quoted by      |
| Notes            |                 |
|                  |                 |



PARKWOOD MEADOWS



| Apartment Number | _Square Footage |
|------------------|-----------------|
| Apartment Rate   | _Rate Expires   |
| Date Quoted      | _Quoted by      |
| Notes            |                 |
|                  |                 |



PARKWOOD MEADOWS



| Apartment Number | _Square Footage |
|------------------|-----------------|
| Apartment Rate   | _Rate Expires   |
| Date Quoted      | _Quoted by      |
| Notes            |                 |
|                  |                 |



PARKWOOD MEADOWS

| ΡΑΤΙΟ             |