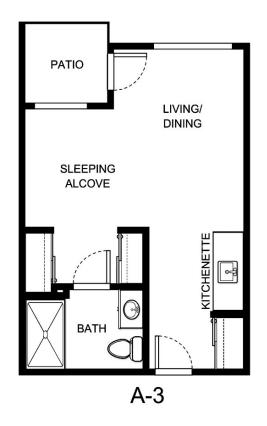

| Apartment Number | _Square Footage |
|------------------|-----------------|
| Apartment Rate   | _Rate Expires   |
| Date Quoted      | _Quoted by      |
| Notes            |                 |
|                  |                 |



PARKWOOD MEADOWS



| Apartment Number | _Square Footage |
|------------------|-----------------|
| Apartment Rate   | _Rate Expires   |
| Date Quoted      | _Quoted by      |
| Notes            |                 |
|                  |                 |



PARKWOOD MEADOWS



| Apartment Number | _Square Footage |
|------------------|-----------------|
| Apartment Rate   | _Rate Expires   |
| Date Quoted      | _Quoted by      |
| Notes            |                 |
|                  |                 |



PARKWOOD MEADOWS

| ΡΑΤΙΟ             |                    |
|-------------------|--------------------|
|                   | SLEEPING<br>ALCOVE |
| LIVING/<br>DINING |                    |
| KITCHENETTE       |                    |
|                   | A-4                |

| Apartment Number | _Square Footage |
|------------------|-----------------|
| Apartment Rate   | _Rate Expires   |
| Date Quoted      | _Quoted by      |
| Notes            |                 |
|                  |                 |





| Apartment Number | _Square Footage |
|-----