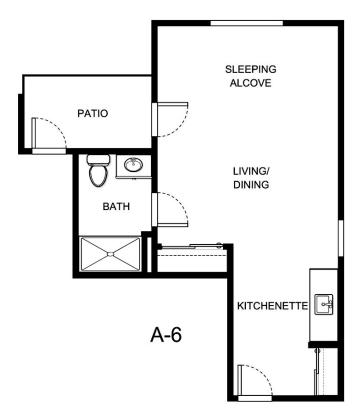

PARKWOOD MEADOWS

| Apartment Number | Square Footage |
|------------------|----------------|
| Apartment Rate   | Rate Expires   |
| Date Quoted      | Quoted by      |
| Notes            |                |
|                  |                |