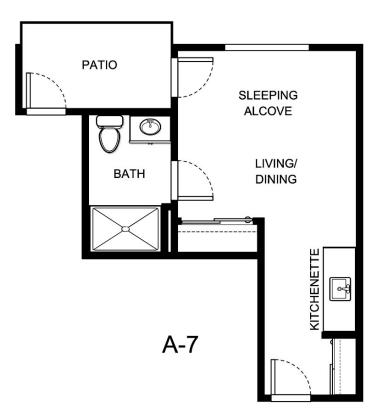

PARKWOOD MEADOWS

| Apartment Number | _Square Footage |
|------------------|-----------------|
| Apartment Rate   | _Rate Expires   |
| Date Quoted      | _Quoted by      |
| Notes            |                 |
|                  |                 |