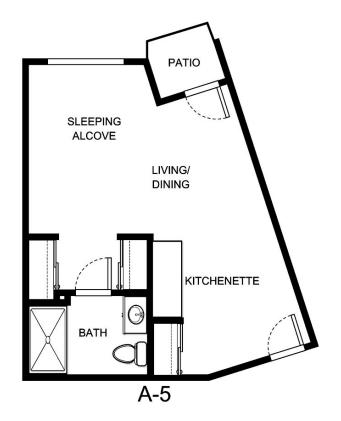

|                 |



PARKWOOD MEADOWS



| Apartment Number | _Square Footage |
|------------------|-----------------|
| Apartment Rate   | _Rate Expires   |
| Date Quoted      | _Quoted by      |
| Notes            |                 |
|                  |                 |



PARKWOOD MEADOWS

| ΡΑΤΙΟ             |                    |
|-------------------|--------------------|
|                   | SLEEPING<br>ALCOVE |
| LIVING/<br>DINING |                    |
| KITCHENETTE       |                    |
|                   | A-4                |

| Apartment Number | _Square Footage |
|------------------|-----------------|
| Apartment Rate   | _Rate Expires   |
| Date Quoted      | _Quoted by      |
| Notes            |                 |
|                  |                 |





| Apartment Number | _Square Footage |
|------------------|-----------------|
| Apartment Rate   | _Rate Expires   |
| Date Quoted      | _Quoted by      |
| Notes            |                 |
|                  |                 |



PARKWOOD MEADOWS



| Apartment Number | _Square Footage |
|------------------|-----------------|
| Apartment Rate   | Rate Expires    |
| Date Quoted      | Quoted by       |
| Notes            |                 |
|                  |                 |



PARKWOOD MEADOWS



| Apartment Number | _Square Footage |
|------------------|-----------------|
| Apartment Rate   | _Rate Expires   |
| Date Quoted      | _Quoted by      |
| Notes            |                 |
|                  |                 |



PARKWOOD MEADOWS



| Apartment Number | _Squar