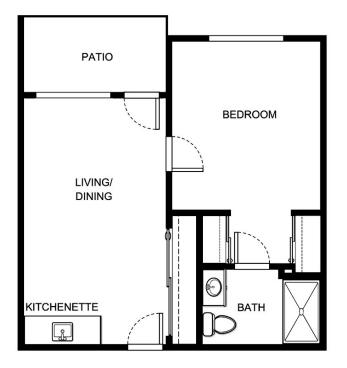

B-1

| Apartment Number | _Square Footage |
|------------------|-----------------|
| Apartment Rate   | Rate Expires    |
| Date Quoted      | Quoted by       |
| Notes            |                 |
|                  |                 |