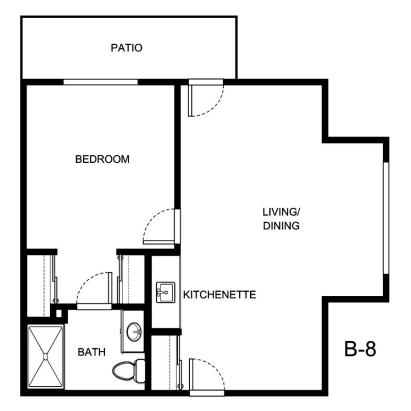

PARKWOOD MEADOWS

B-5

| Apartment Number | _Square Footage |
|------------------|-----------------|
| Apartment Rate   | _Rate Expires   |
| Date Quoted      | _Quoted by      |
| Notes            |                 |
|                  |                 |