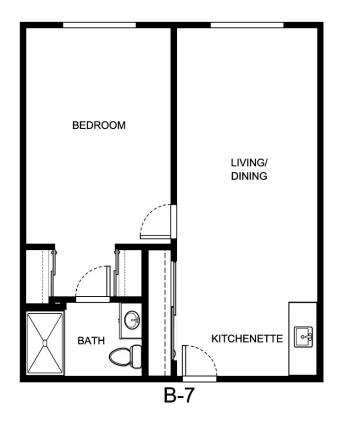

IG

PARKWOOD MEADOWS

**B-6** 

| Apartment Number | _Square Footage |
|------------------|-----------------|
| Apartment Rate   | Rate Expires    |
| Date Quoted      | Quoted by       |
| Notes            |                 |
|                  |                 |