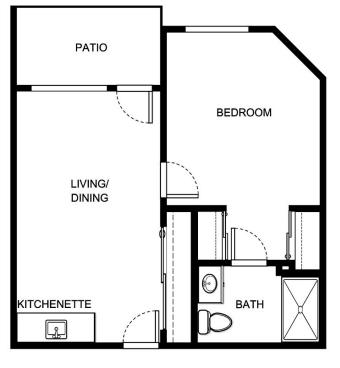

B-1

| Apartment Number | _Square Footage |
|------------------|-----------------|
| Apartment Rate   | Rate Expires    |
| Date Quoted      | Quoted by       |
| Notes            |                 |
|                  |                 |