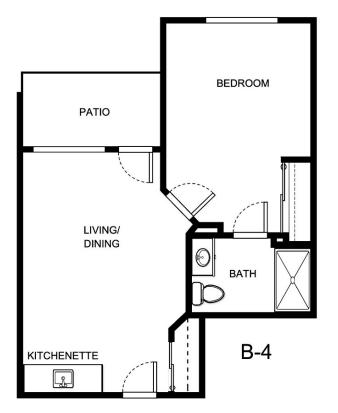

PARKWOOD MEADOWS

B-5

| Apartment Number | _Square Footage |
|------------------|-----------------|
| Apartment Rate   | _Rate Expires   |
| Date Quoted      | _Quoted by      |
| Notes            |                 |
|                  |                 |