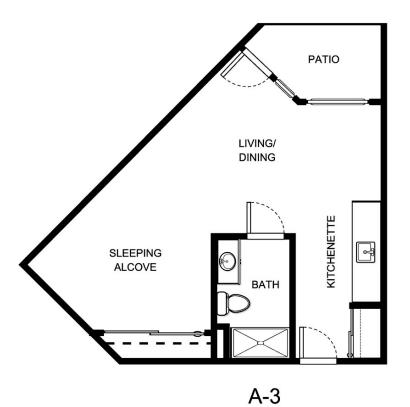

 Apartment Number
 Square Footage

 Apartment Rate
 Rate Expires

 Date Quoted
 Quoted by

A-4

| Apartment Number | _Square Footage |
|------------------|-----------------|
|                  |                 |
| Apartment Rate   | _Rate Expires   |
|                  |                 |
| Date Quoted      | _Quoted by      |
| Netoc            |                 |
| Notes            |                 |
|                  |                 |
|                  |                 |