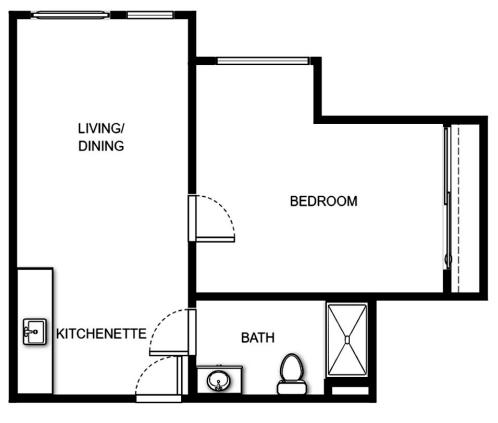

**B-4** 

| Apartment Number | Square Footage |
|------------------|----------------|
|                  |                |
| Apartment Rate   | Rate Expires   |
|                  |                |
| Date Quoted      | Quoted by      |
|                  |                |
| Notes            |                |
|                  |                |
|                  |                |
|                  |                |