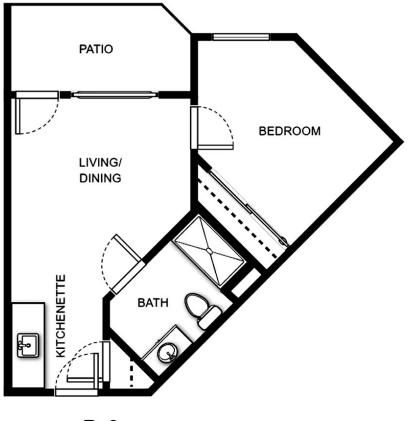

B-3

| Apartment Number | _Square Footage |
|------------------|-----------------|
|                  |                 |
| Apartment Rate   | _Rate Expires   |
|                  |                 |
| Date Quoted      | _Quoted by      |
|                  |                 |
| Notes            |                 |
|                  |                 |
|                  |                 |