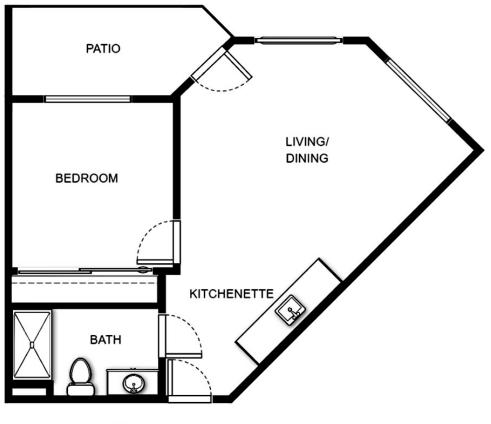

**B-4** 

| Apartment Number | Square Footage |
|------------------|----------------|
|                  |                |
| Apartment Rate   | Rate Expires   |
|                  |                |
| Date Quoted      | Quoted by      |
|                  |                |
| Notes            |                |
|                  |                |
|                  |                |
|                  |                |