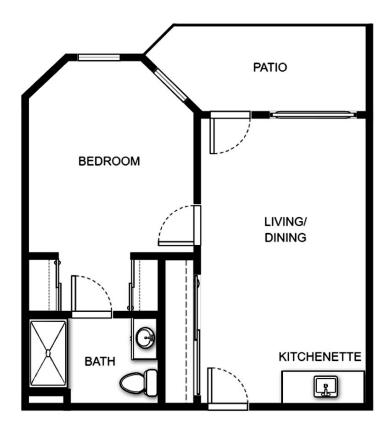

B-3

| Apartment Number | _Square Footage |
|------------------|-----------------|
|                  |                 |
| Apartment Rate   | _Rate Expires   |
|                  |                 |
| Date Quoted      | _Quoted by      |
|                  |                 |
| Notes            |                 |
|                  |                 |
|                  |                 |