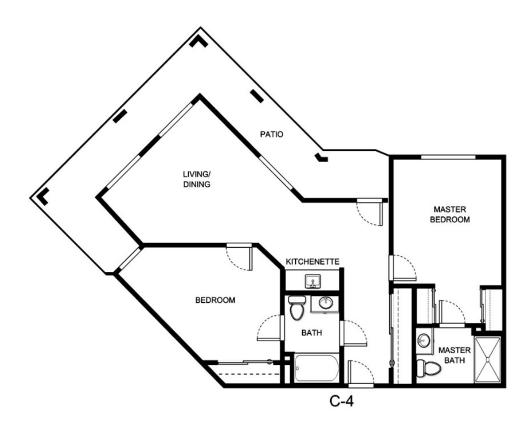

|
|                  |                |
|                  |                |





| Apartment Number | _Square Footage |
|------------------|-----------------|
|                  | 5. 5 :          |
| Apartment Rate   | _ Rate Expires  |
| Date Quoted      | _Quoted by      |
| AL .             |                 |
| Notes            |                 |
|                  |                 |
|                  |                 |
|                  |                 |





| Apartment Number | _Square Footage |
|------------------|-----------------|
| Apartment Rate   | Rate Expires    |
| •                | ·               |
| Date Quoted      | _ Quoted by     |
| Notes            |                 |
|                  |                 |
|                  |                 |





| Apartment Number     | _Square Footage |
|----------------------|-----------------|
| A recenting out Date | Data Evairas    |
| Apartment Rate       | _ Rate Expires  |
| Date Quoted          | _Quoted by      |
| Notes                |                 |
| Notes                |                 |
|                      |                 |
|                      |                 |
|                      |                 |