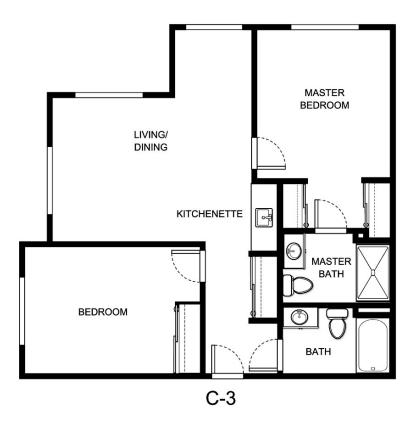

| Apartment Number | Square Footage |
|------------------|----------------|
| Apartment Rate   | Rate Expires   |
| Date Quoted      | _Quoted by     |
| Notes            |                |
|                  |                |
|                  |                |





| Apartment Number | _Square Footage |
|------------------|-----------------|
|                  | 5. 5 :          |
| Apartment Rate   | _ Rate Expires  |
| Date Quoted      | _Quoted by      |
| AL .             |                 |
| Notes            |                 |
|                  |                 |
|                  |                 |
|                  |                 |





| Apartment Number | _Square Footage |
|------------------|-----------------|
| Apartment Rate   | Rate Expires    |
| •                | ·               |
| Date Quoted      | _ Quoted by     |
| Notes            |                 |
|                  |                 |
|                  |                 |





| Apartment Number     | _Square Footage |
|----------------------|-----------------|
| A recenting out Date | Data Evairas    |
| Apartment Rate       | _ Rate Expires  |
| Date Quoted          | _Quoted by      |
| Notes                |                 |
| Notes                |                 |
|                      |                 |
|                      |                 |
|                      |                 |