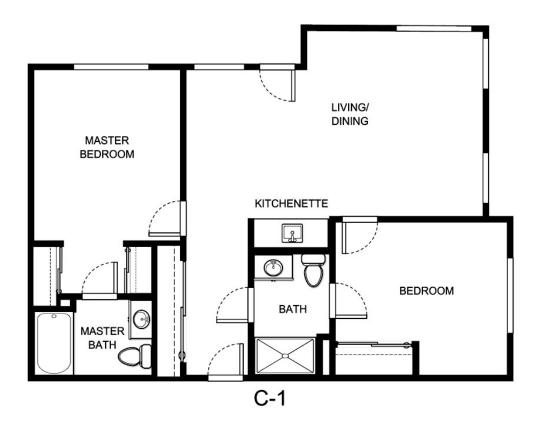

| Apartment Number | Square Footage |
|------------------|----------------|
| Apartment Rate   | Rate Expires   |
| Date Quoted      | _Quoted by     |
| Notes            |                |
|                  |                |
|                  |                |





| Apartment Number | _Square Footage |
|------------------|-----------------|
|                  | 5. 5 :          |
| Apartment Rate   | _ Rate Expires  |
| Date Quoted      | _Quoted by      |
| AL .             |                 |
| Notes            |                 |
|                  |                 |
|                  |                 |
|                  |                 |





| Apartment Number | _Square Footage |
|------------------|-----------------|
| Apartment Rate   | Rate Expires    |
| •