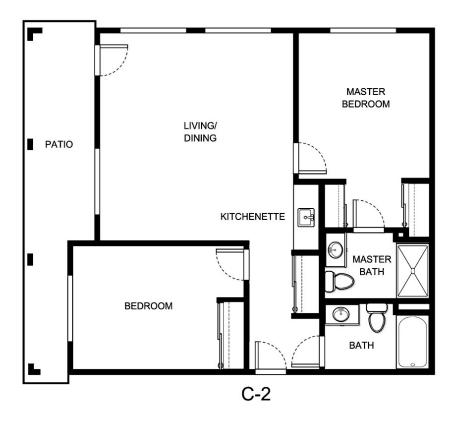

| Apartment Number | Square Footage |
|------------------|----------------|
| Apartment Rate   | Rate Expires   |
| Date Quoted      | _Quoted by     |
| Notes            |                |
|                  |                |
|                  |                |





| Apartment Number | _Square Footage |
|------------------|-----------------|
|                  | 5. 5 :          |
| Apartment Rate   | _ Rate Expires  |
| Date Quoted      | _Quoted by      |
| AL .             |                 |
| Notes            |                 |
|                  |                 |
|                  |                 |
|                  |                 |





| Apartment Number | _Square Footage |
|------------------|-----------------|
| Apartment Rate   | Rate Expires    |
| •                | ·               |
| Date Quoted      | _ Quoted by     |
| Notes            |                 |
|                  |                 |
|                  |                 |





| Apartment Number     | _Square Footage |
|----------------------|-----------------|