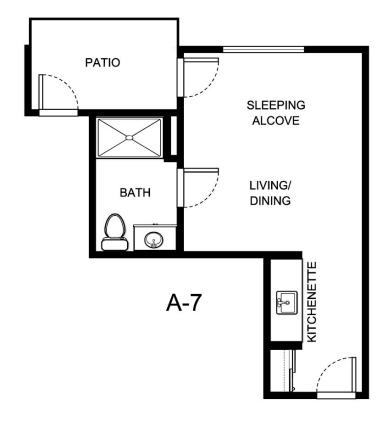

|
|                  |                  |
| Notes            |                  |
|                  |                  |
|                  |                  |
|                  |                  |





| Apartment Number | _Square Footage |
|------------------|-----------------|
| Apartment Rate   | _ Rate Expires  |
| Date Quoted      | _Quoted by      |
| Notes            |                 |
|                  |                 |
|                  |                 |
|                  |                 |





| Apartment Number | _Square Footage |
|------------------|-----------------|
| Apartment Rate   | _Rate Expires   |
| Date Quoted      | _Quoted by      |
| Notes            |                 |
|                  |                 |
|                  |                 |





| Apartment Number | _ Square Footage |
|------------------|------------------|
|                  |                  |
| Apartment Rate   | _ Rate Expires   |
| Date Quoted      | _Quoted by       |
|                  |                  |
| Notes            |                  |
|                  |                  |
|                  |                  |
|                  |                  |





| Apartment Number | _ Square Footage |
|------------------|------------------|
|                  |                  |
| Apartment Rate   | _Rate Expires    |
| Date Quoted      | _ Quoted by      |
|                  |                  |
| Notes            |                  |
|                  |                  |
|                  |                  |
|                  |