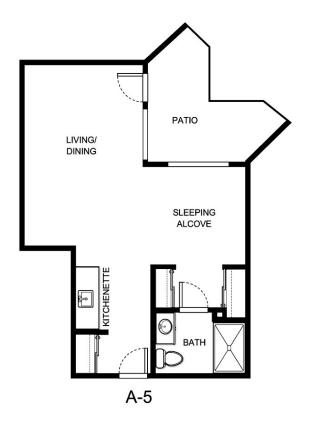

|                  |
| Apartment Rate   | _ Rate Expires   |
|                  | ·                |
| Date Quoted      | _Quoted by       |
|                  |                  |
| Notes            |                  |
|                  |                  |
|                  |                  |
|                  |                  |
|                  |                  |





| Apartment Number | _ Square Footage |
|------------------|------------------|
|                  |                  |
| Apartment Rate   | _ Rate Expires   |
| Date Quoted      | _Quoted by       |
|                  |                  |
| Notes            |                  |
|                  |                  |
|                  |                  |
|                  |                  |





| Apartment Number | _Square Footage |
|------------------|-----------------|
| Apartment Rate   | _ Rate Expires  |
| Date Quoted      | _Quoted by      |
| Notes            |                 |
|                  |                 |
|                  |                 |
|                  |                 |





| Apartment Number | _Square Footage |
|------------------|-----------------|
| Apartment Rate   | _Rate Expires   |
| Date Quoted      | _Quoted by      |
| Notes            |                 |
|                  |                 |
|                  |                 |





| Apartment Number | _ Square Footage |
|------------------|------------------|
|                  |                  |
| Apartment Rate   | _ Rate Expires   |
| Date Quoted      | _Quoted by       |
|