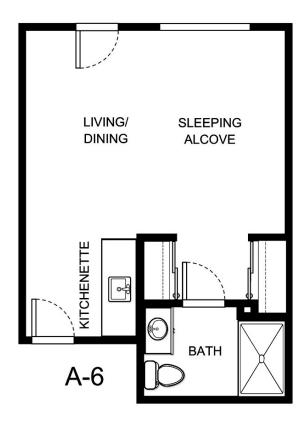

|                  |
|                  |                  |





| Apartment Number | _ Square Footage |
|------------------|------------------|
|                  |                  |
| Apartment Rate   | _ Rate Expires   |
| Date Quoted      | _Quoted by       |
|                  |                  |
| Notes            |                  |
|                  |                  |
|                  |                  |
|                  |                  |





| Apartment Number | _Square Footage |
|------------------|-----------------|
| Apartment Rate   | _ Rate Expires  |
| Date Quoted      | _Quoted by      |
| Notes            |                 |
|                  |                 |
|                  |                 |
|                  |                 |





| Apartment Number | _Square Footage |
|------------------|-----------------|
| Apartment Rate   | _Rate Expires   |
| Date Quoted      | _Quoted by      |
| Notes            |                 |
|                  |                 |
|                  |                 |





| Apartment Number | _ Square Footage |
|------------------|------------------|
|                  |                  |
| Apartment Rate   | _ Rate Expires   |
| Date Quoted      | _Quoted by       |
|                  |                  |
| Notes            |                  |
|                  |                  |
|                  |                  |
|                  |                  |





| Apartment Number | _ Square Footage |
|------------------|------------------|
|                  |