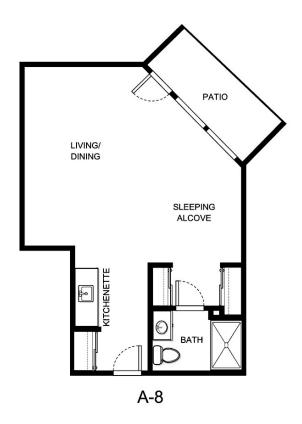

|                 |
|                  |                 |
|                  |                 |





| Apartment Number | _Square Footage |
|------------------|-----------------|
| Apartment Rate   | _Rate Expires   |
| Date Quoted      | _Quoted by      |
| Notes            |                 |
|                  |                 |
|                  |                 |





| Apartment Number | _ Square Footage |
|------------------|------------------|
|                  |                  |
| Apartment Rate   | _ Rate Expires   |
| Date Quoted      | _Quoted by       |
|                  |                  |
| Notes            |                  |
|                  |                  |
|                  |                  |
|                  |                  |





| Apartment Number | _ Square Footage |
|------------------|------------------|
|                  |                  |
| Apartment Rate   | _Rate Expires    |
| Date Quoted      | _ Quoted by      |
|                  |                  |
| Notes            |                  |
|                  |                  |
|                  |                  |
|                  |                  |