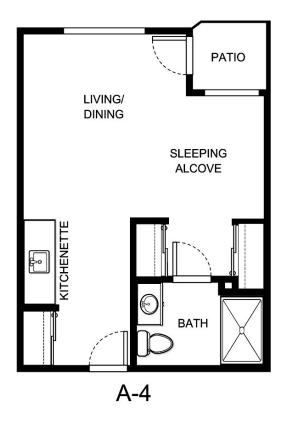

| Apartment Rate   | Rate Expires    |
|                  |                 |
| Date Quoted      | _Quoted by      |
|                  |                 |
| Notes            |                 |
|                  |                 |
|                  |                 |
|                  |                 |





| Apartment Number | _ Square Footage |
|------------------|------------------|
| ·                |                  |
| Apartment Rate   | _ Rate Expires   |
|                  | ·                |
| Date Quoted      | _Quoted by       |
|                  |                  |
| Notes            |                  |
|                  |                  |
|                  |                  |
|                  |                  |
|                  |                  |





| Apartment Number | _ Square Footage |
|------------------|------------------|
|                  |                  |
| Apartment Rate   | _ Rate Expires   |
| Date Quoted      | _Quoted by       |
|                  |                  |
| Notes            |                  |
|                  |                  |
|                  |                  |
|                  |                  |





| Apartment Number | _Square Footage |
|------------------|-----------------|
| Apartment Rate   | _ Rate Expires  |
| Date Quoted      | _Quoted by      |
| Notes            |                 |
|                  |                 |
|                  |                 |
|                  |                 |





| Apartment Number | _Square Footage |
|------------------|-----------------