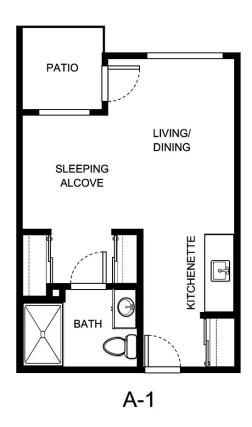

| Apartment Number | _Square Footage |
|------------------|-----------------|
| Apartment Rate   | Rate Expires    |
| •                | ·               |
| Date Quoted      | _Quoted by      |
| Notes            |                 |
|                  |                 |
|                  |                 |





| Apartment Number | _Square Footage |
|------------------|-----------------|
| •                | ,               |
| Apartment Rate   | Rate Expires    |
|                  |                 |
| Date Quoted      | _Quoted by      |
|                  |                 |
| Notes            |                 |
|                  |                 |
|                  |                 |
|                  |                 |





| Apartment Number | _ Square Footage |
|------