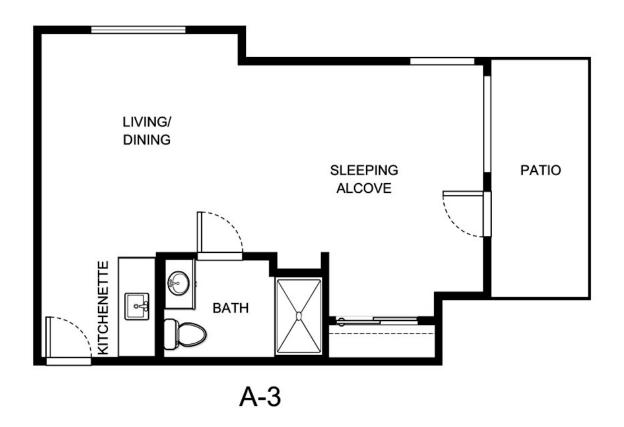

| Apartment Number | _Square Footage |
|------------------|-----------------|
| Apartment Rate   | Rate Expires    |
| •                | ·               |
| Date Quoted      | _Quoted by      |
| Notes            |                 |
|                  |                 |
|                  |                 |





| Apartment Number | _Square Footage |
|------------------|-----------------|
| •                | ,               |
| Apartment Rate   | Rate Expires    |
|                  |                 |
| Date Quoted      | _Quoted by      |
|                  |                 |
| Notes            |                 |
|                  |                 |
|                  |                 |
|                  |                 |





| Apartment Number | _ Square Footage |
|------------------|------------------|
| ·                |                  |
| Apartment Rate   | _ Rate Expires   |
|                  | ·                |
| Date Quoted      | _Quoted by       |
|                  |                  |
| Notes            |                  |
|                  |                  |
|                  |                  |
|                  |                  |
|                  |                  |





| Apartment Number | _ Square Footage |
|------------------|------------------|
|                  |                  |
| Apartment Rate   | _ Rate Expires   |
| Date Quoted      | _Quoted by       |
|                  |                  |
| Notes            |                  |
|                  |