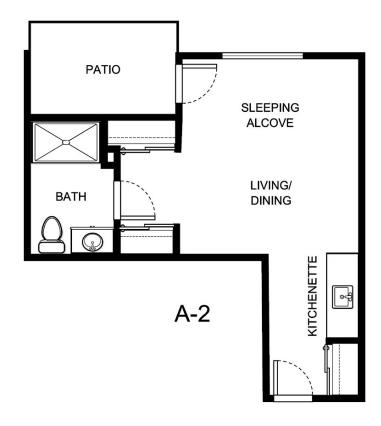

| Apartment Number | _Square Footage |
|------------------|-----------------|
| Apartment Rate   | Rate Expires    |
| •                | ·               |
| Date Quoted      | _Quoted by      |
| Notes            |                 |
|                  |                 |
|                  |                 |





| Apartment Number | _Square Footage |
|------------------|-----------------|
| •                | ,               |
| Apartment Rate   | Rate Expires    |
|                  |                 |
| Date Quoted      | _Quoted by      |
|                  |                 |
| Notes            |                 |
|                  |                 |
|                  |                 |
|                  |                 |





| Apartment Number | _ Square Footage |
|------------------|------------------|
| ·                |                  |
| Apartment Rate   | _ Rate Expires   |
|                  | ·                |
| Date Quoted      | _Quoted by       |
|                  |                  |
| Notes            |                  |
|                  |                  |
|