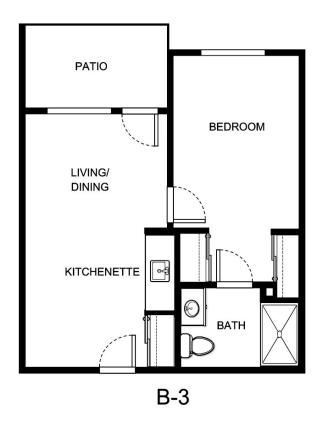

| Apartment Number     | _Square Footage |
|----------------------|-----------------|
| A recenting out Date | Data Evairas    |
| Apartment Rate       | Rate Expires    |
| Date Quoted          | _Quoted by      |
| Notes                |                 |
| 110103               |                 |
|                      |                 |
|                      |                 |





| Apartment Number | _ Square Footage |
|------------------|------------------|
|                  |                  |
| Apartment Rate   | _ Rate Expires   |
| Date Quoted      | _Quoted by       |
|                  |                  |
| Notes            |                  |
|                  |                  |
|                  |                  |
|                  |                  |





| Apartment Number     | _Square Footage |
|----------------------|-----------------|
| A recenting out Date | Data Evairas    |
| Apartment Rate       | Rate Expires    |
| Date Quoted          | _Quoted by      |
| Notes                |                 |
| 110103               |                 |
|                      |                 |
|                      |                 |





| Apartment Number | _Square Footage |
|------------------|-----------------|
| Apartment Rate   | Rate Expires    |
| Date Quoted      | _Quoted by      |
| Notes            |                 |
|                  |                 |
|                  |                 |





| Apartment Number | _Square Footage |
|------------------|-----------------|
| •                | ,               |
| Apartment