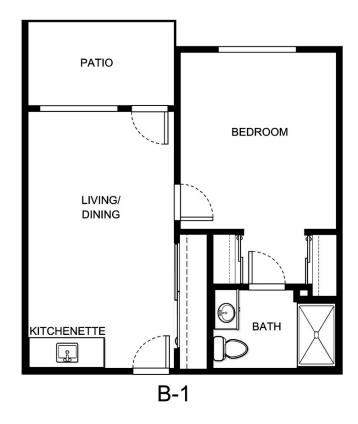

| Apartment Number     | _Square Footage |
|----------------------|-----------------|
| A recenting out Date | Data Evairas    |
| Apartment Rate       | Rate Expires    |
| Date Quoted          | _Quoted by      |
| Notes                |                 |
| 110103               |                 |
|                      |                 |
|                      |                 |





| Apartment Number | _ Square Footage |
|------------------|------------------|
|                  |                  |
| Apartment Rate   | _ Rate Expires   |
| Date Quoted      | _Quoted by       |
|                  |                  |
| Notes            |                  |
|                  |                  |
|                  |                  |
|                  |                  |





|