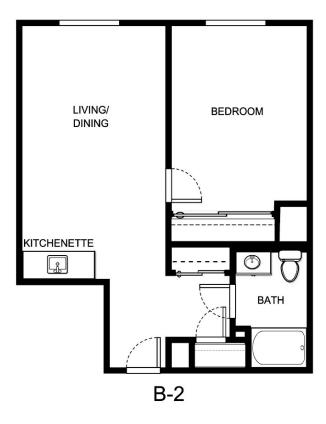

| Apartment Number     | _Square Footage |
|----------------------|-----------------|
| A recenting out Date | Data Evairas    |
| Apartment Rate       | Rate Expires    |
| Date Quoted          | _Quoted by      |
| Notes                |                 |
| 110103               |                 |
|                      |                 |
|                      |                 |





| Apartment Number | _ Square Footage |
|------------------|------------------|
|                  |                  |
| Apartment Rate   | _ Rate Expires   |
| Date Quoted      | _Quoted by       |
|                  |                  |
| Notes            |                  |
|                  |                  |
|                  |                  |
|                  |                  |





| Apartment Number     | _Square Footage |
|----------------------|-----------------|
| A recenting out Date | Data Evairas    |
| Apartment Rate       | Rate Expires    |
| Date Quoted          | _Quoted by      |
| Notes                |                 |
| 110103               |                 |
|                      |                 |
|                      |                 |





|