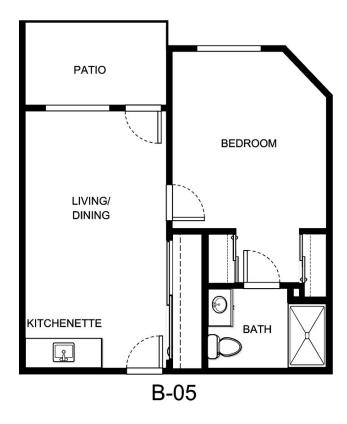

| Apartment Number     | _Square Footage |
|----------------------|-----------------|
| A recenting out Date | Data Evairas    |
| Apartment Rate       | Rate Expires    |
| Date Quoted          | _Quoted by      |
| Notes                |                 |
| 110103               |                 |
|                      |                 |
|                      |                 |