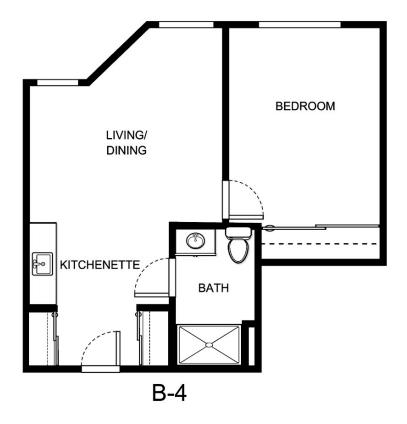

| Apartment Number | _ Square Footage |
|------------------|------------------|
|                  |                  |
| Apartment Rate   | _ Rate Expires   |
| Date Quoted      | _Quoted by       |
|                  |                  |
| Notes            |                  |
|                  |                  |
|                  |                  |
|                  |                  |





| Apartment Number     | _Square Footage |
|----------------------|-----------------|
| A recenting out Date | Data Evairas    |
| Apartment Rate       | Rate Expires    |
| Date Quoted          | _Quoted by      |
| Notes                |                 |
| 110103               |                 |
|                      |                 |
|                      |                 |





| Apartment Number | _Square Footage |
|------------------|-----------------|
| Apartment Rate   | Rate Expires    |
| Date Quoted      | _Quoted by      |
| Notes            |                 |
|                  |                 |
|                  |                 |





| Apartment Number | _Square Footage |
|------------------|-----------------|
| •                | ,               |
| Apartment Rate   | _Rate Expires   |
|                  |                 |
| Date Quoted      | _Quoted by      |
|                  |                 |
| Notes            |                 |
|                  |                 |
|                  |                 |
|                  |                 |





| Apartment Number | _Square Footage |
|------------------|-----------------|
| Apartm