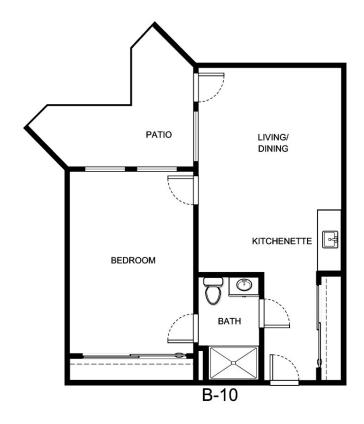

otes            |                 |
|                  |                 |
|                  |                 |





| Apartment Number | _ Square Footage |
|------------------|------------------|
|                  |                  |
| Apartment Rate   | _ Rate Expires   |
| Date Quoted      | _Quoted by       |
|                  |                  |
| Notes            |                  |
|                  |                  |
|                  |                  |
|                  |                  |





| Apartment Number | _Square Footage |
|------------------|-----------------|
| Apartment Rate   | _ Rate Expires  |
| Date Quoted      | _ Quoted by     |
| Notes            |                 |
|                  |                 |
|                  |                 |





| Apartment Number | _Square Footage |
|------------------|-----------------|
| Apartment Rate   | _ Rate Expires  |
| Date Quoted      | _Quoted by      |
| Notes            |                 |
|                  |                 |
|                  |                 |





| Apartment Number | _Square Footage |
|------------------|-----------------|
| Apartment Data   | Data Cypiros    |
| Apartment Rate   | _ Rate Expires  |
| Date Quoted      | _Quoted by      |
| Notes            |                 |
|                  |                 |
|                  |                 |
|                  |                 |





| Apartment Number | _Square Footage |
|------------------|-----------------|
| Apartment Rate   | Rate Expires    |
| Date Quoted      | _Quoted by      |
| Notes