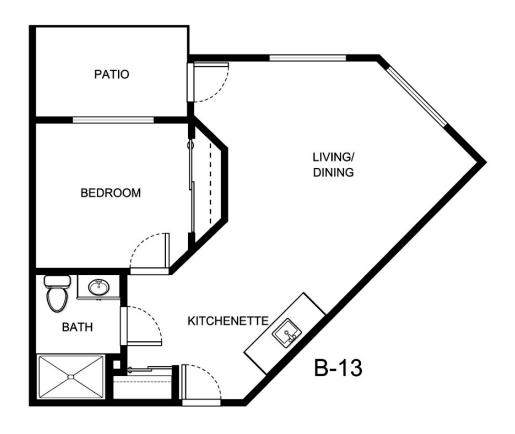

res  |
| Date Quoted      | _Quoted by      |
| Notes            |                 |
|                  |                 |
|                  |                 |





| Apartment Number | _Square Footage |
|------------------|-----------------|
| Apartment Data   | Data Cypiros    |
| Apartment Rate   | _ Rate Expires  |
| Date Quoted      | _Quoted by      |
| Notes            |                 |
|                  |                 |
|                  |                 |
|                  |                 |





| Apartment Number | _Square Footage |
|------------------|-----------------|
| Apartment Rate   | Rate Expires    |
| Date Quoted      | _Quoted by      |
| Notes            |                 |
|                  |                 |
|                  |                 |





| Apartment Number | _Square Footage |
|------------------|-----------------|
| Apartment Rate   | Rate Expires    |
| Date Quoted      | _Quoted by      |
| Notes            |                 |
|                  |                 |
|                  |                 |