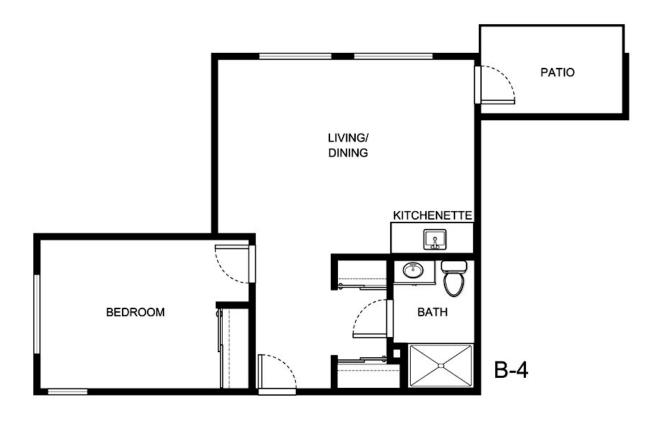

| Apartment Number     | _Square Footage |
|----------------------|-----------------|
| A recenting out Date | Data Evairas    |
| Apartment Rate       | Rate Expires    |
| Date Quoted          | _Quoted by      |
| Notes                |                 |
| 110103               |                 |
|                      |                 |
|                      |                 |





| Apartment Number | _ Square Footage |
|------------------|------------------|
|                  |                  |
| Apartment Rate   | _Rate Expires    |
| Date Quoted      | _ Quoted by      |
|                  |                  |
| Notes            |                  |
|                  |                  |
|                  |                  |
|                  |                  |





| Square Footage |
|----------------|
| Rate Expires   |
| Quoted by      |
|                |
|                |
|                |
|                |





| Apartment Number | _Square Footage |
|------------------|-----------------|
| Apartment Rate   | _ Rate Expires  |
| Date Quoted      | _Quoted by      |
| Notes            |                 |
|                  |                 |
|                  |                 |





B-6

| Apartment Number | _ Square Footage |
|------------------|------------------|
| Apartment Rate   | _Rate Expires    |
| Date Quoted      | _Quoted by       |
| Notes            |                  |
|                  |                  |
|                  |                  |
|                  |                  |





| Apartment Number | _Square Foot