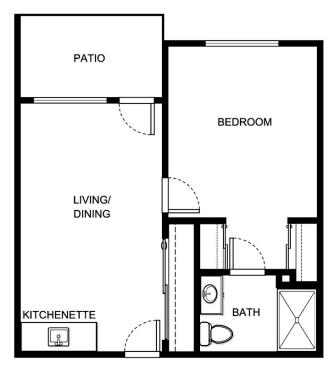

B-1

| Apartment Number | _ Square Footage |
|------------------|------------------|
| ·                |                  |
| Apartment Rate   | _ Rate Expires   |
|                  | ·                |
| Date Quoted      | _Quoted by       |
|                  |                  |
| Notes            |                  |
|                  |                  |
|                  |                  |
|                  |                  |
|                  |                  |