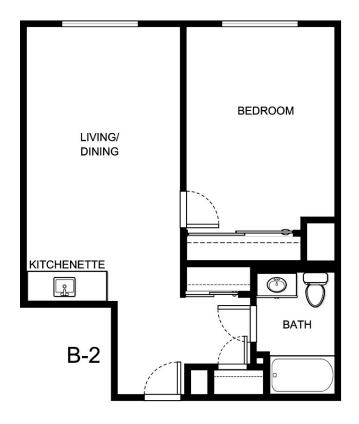

B-1

| Apartment Number | _ Square Footage |
|------------------|------------------|
| ·                |                  |
| Apartment Rate   | _ Rate Expires   |
|                  | ·                |
| Date Quoted      | _Quoted by       |
|                  |                  |
| Notes            |                  |
|                  |                  |
|                  |                  |
|                  |                  |
|                  |                  |





| Apartment Number     | _Square Footage |
|----------------------|-----------------|
| A recenting out Date | Data Evairas    |
| Apartment Rate       | Rate Expires    |
| Date Quoted          | _Quoted by      |
| Notes                |                 |
| 110103               |                 |
|                      |                 |
|                      |                 |





| Apartment Number | _ Square Footage |
|------------------|------------------|
|                  |                  |
| Apartment Rate   | _Rate Expires    |
| Date Quoted      | _ Quoted by      |
|                  |                  |
| Notes            |                  |
|                  |                  |
|                  |                  |
|                  |                  |





|