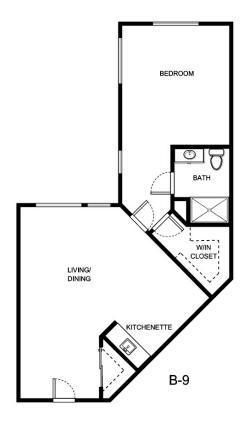

|                  |
|                  |                  |
|                  |                  |





| Apartment Number | _Square Footage |
|------------------|-----------------|
| Apartment Rate   | Rate Expires    |
| Date Quoted      | _Quoted by      |
| Notes            |                 |
|                  |                 |
|                  |                 |





| Apartment Number | _ Square Footage |
|------------------|------------------|
|                  |                  |
| Apartment Rate   | _ Rate Expires   |
| Date Quoted      | _Quoted by       |
|                  |                  |
| Notes            |                  |
|                  |                  |
|                  |                  |
|                  |                  |





| Apartment Number | _Square Footage |
|------------------|-----------------|
| Apartment Rate   | _ Rate Expires  |
| Date Quoted      | _ Quoted by     |
| Notes            |                 |
|                  |                 |
|                  |                 |





| Apartment Number | _Square Footage |
|------------------|-----------------|
| Apartment Rate   | _ Rate Expires  |
| Date Quoted      | _Quoted by      |
| Notes            |                 |
|                  |                 |
|                  |                 |





| Apartment Number | _Square Footage |
|------------------|-----------------|
| Apartment Data   | Data Cypiros    |
| Apartment Rate   | _ Rate Expires  |
| Date Quoted      | _Quoted by      |
| Notes            |                 |
|