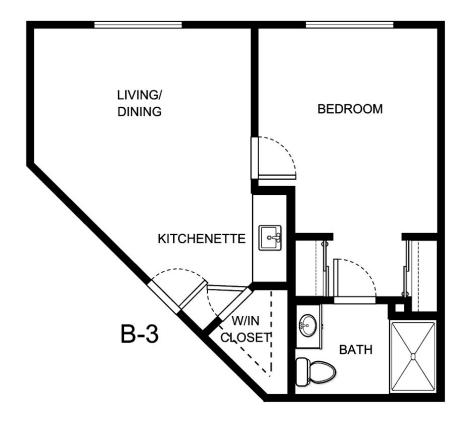

---|
| ·                |                  |
| Apartment Rate   | _ Rate Expires   |
|                  | ·                |
| Date Quoted      | _Quoted by       |
|                  |                  |
| Notes            |                  |
|                  |                  |
|                  |                  |
|                  |                  |
|                  |                  |





| Apartment Number     | _Square Footage |
|----------------------|-----------------|
| A recenting out Date | Data Evairas    |
| Apartment Rate       | Rate Expires    |
| Date Quoted          | _Quoted by      |
| Notes                |                 |
| 110103               |                 |
|                      |                 |
|                      |                 |





| Apartment Number | _ Square Footage |
|------------------|------------------|
|                  |                  |
| Apartment Rate   | _Rate Expires    |
| Date Quoted      | _ Quoted by      |
|                  |                  |
| Notes            |                  |
|                  |                  |
|                  |                  |
|                  |                  |





| Square Footage |
|----------------|
| Rate Expires   |
| Quoted by      |
|                |
|                |
|                |
|                |





| Apartment Number | _Square Footage |
|------------------|-----------------|
| Apartment Rate   | _ Rate Expires  |
| Date Quoted      | _Quoted by      |
| Notes            |                 |
|                  |                 |
|