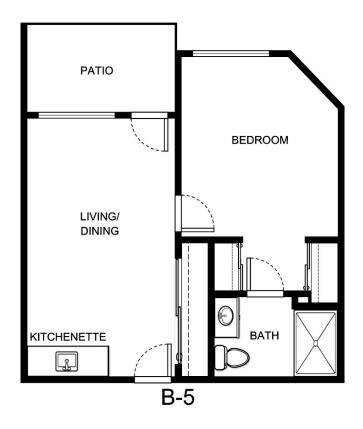

| Rate Expires    |
| Date Quoted          | _Quoted by      |
| Notes                |                 |
| 110103               |                 |
|                      |                 |
|                      |                 |





| Apartment Number | _ Square Footage |
|------------------|------------------|
|                  |                  |
| Apartment Rate   | _Rate Expires    |
| Date Quoted      | _ Quoted by      |
|                  |                  |
| Notes            |                  |
|                  |                  |
|                  |                  |
|                  |                  |





| Square Footage |
|----------------|
| Rate Expires   |
| Quoted by      |
|                |
|                |
|                |
|                |





| Apartment Number | _Square Footage |
|------------------|-----------------|
| Apartment Rate   | _ Rate Expires  |
| Date Quoted      | _Quoted by      |
| Notes            |                 |
|                  |                 |
|                  |                 |





B-6

| Apartment Number | _ Square Footage |
|------------------|------------------|
| Apartment Rate   | _Rate Expires    |
| Date Quoted      | _Quoted by       |
| Notes            |                  |
|                  |                  |
|                  |                  |
|                  |                  |





| Apartment Number | _Square Footage |
|------------------|-----------------|
| Apartment Rate   | Rate Expires    |
| Date Quoted      | _Quoted by      |
| Notes            |