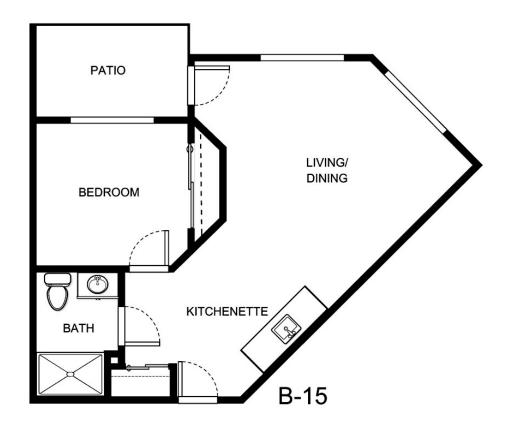

------------|
| Apartment Rate   | Rate Expires    |
| Date Quoted      | _Quoted by      |
| Notes            |                 |
|                  |                 |
|                  |                 |





| Apartment Number | Square Footage |
|------------------|----------------|
| Apartment Rate   | Rate Expires   |
| Date Quoted      | _Quoted by     |
| Notes            |                |
|                  |                |
|                  |                |





| Apartment Number | _Square Footage |
|------------------|-----------------|
| Apartment Rate   | _ Rate Expires  |
| Date Quoted      | ·               |
|                  |                 |
| Notes            |                 |
|                  |                 |
|                  |                 |





| Apartment Number | _Square Footage |
|------------------|-----------------|
| Apartment Rate   | _ Rate Expires  |
| Date Quoted      | ·               |
|                  |                 |
| Notes            |                 |
|                  |                 |
|                  |                 |