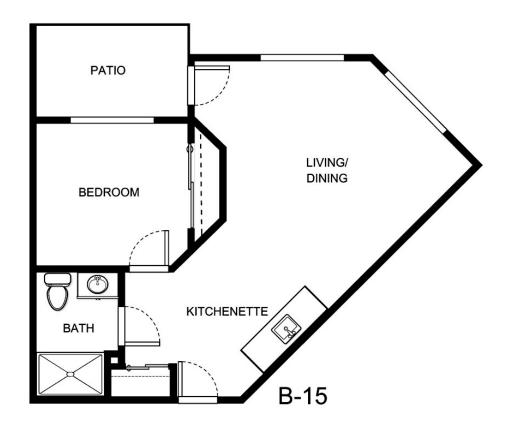

------------|
| Apartment Rate   | Rate Expires    |
| •                | ·               |
| Date Quoted      | _Quoted by      |
| Notes            |                 |
|                  |                 |
|                  |                 |





| Apartment Number | _Square Footage |
|------------------|-----------------|
| Apartment Rate   | Rate Expires    |
| Date Quoted      | _Quoted by      |
| Notes            |                 |
|                  |                 |
|                  |                 |





| Apartment Number | Square Footage |
|------------------|----------------|
| Apartment Rate   | Rate Expires   |
| Date Quoted      | _Quoted by     |
| Notes            |                |
|                  |                |
|                  |                |





| Apartment Number | _Square Footage |
|------------------|-----------------|
| Apartment Rate   | _ Rate Expires  |
| Date Quoted      | ·               |
|                  |                 |
| Notes            |                 |
|                  |                 |
|                  |                 |





| Apartment Number | _Square Footage |
|------------------|-----------------|
| Apartment Rate   | _ Rate Expires  |
| Date Quoted      | ·               |
|                  |                 |
| Notes            |                 |
|                  |                 |
|                  |                 |