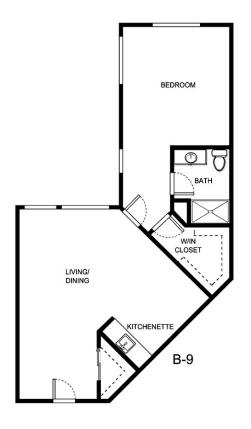

| Rate Expires    |
| Date Quoted          | _Quoted by      |
| Notes                |                 |
| 110103               |                 |
|                      |                 |
|                      |                 |





| Apartment Number | _Square Footage |
|------------------|-----------------|
| Apartment Rate   | Rate Expires    |
| Date Quoted      | _Quoted by      |
| Notes            |                 |
|                  |                 |
|                  |                 |





| Apartment Number | _Square Footage |
|------------------|-----------------|
| Apartment Rate   | Rate Expires    |
| Date Quoted      | _Quoted by      |
| Notes            |                 |
|                  |                 |
|                  |                 |





| Apartment Number | _Square Footage |
|------------------|-----------------|
| •                | ,               |
| Apartment Rate   | _Rate Expires   |
|                  |                 |
| Date Quoted      | _Quoted by      |
|                  |                 |
| Notes            |                 |
|                  |                 |
|                  |                 |
|                  |                 |





| Apartment Number | _Square Footage |
|------------------|-----------------|
| Apartment Rate   | _ Rate Expires  |
| Date Quoted      | _Quoted by      |
| Notes            |                 |
|                  |                 |
|                  |                 |





| Apartment Number | _Square Footage |
|------------------|-----------------|
| Apartm