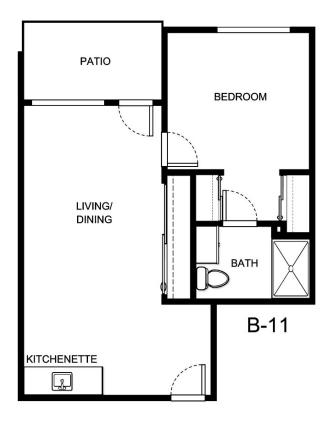

|
|                  |                 |
|                  |                 |





| Apartment Number | _Square Footage |
|------------------|-----------------|
| •                | ,               |
| Apartment Rate   | _Rate Expires   |
|                  |                 |
| Date Quoted      | _Quoted by      |
|                  |                 |
| Notes            |                 |
|                  |                 |
|                  |                 |
|                  |                 |





| Apartment Number | _Square Footage |
|------------------|-----------------|
| Apartment Rate   | _ Rate Expires  |
| Date Quoted      | _Quoted by      |
| Notes            |                 |
|                  |                 |
|                  |                 |





| Apartment Number | _Square Footage |
|------------------|-----------------|
| Apartment Rate   | Rate Expires    |
| •                | ·               |
| Date Quoted      | _Quoted by      |
| Notes            |                 |
|                  |                 |
|                  |                 |





| Apartment Number | _Square Footage |
|------------------|-----------------|
| Apartment Rate   | Rate Expires    |
| Date Quoted      | _Quoted by      |
| Notes            |                 |
|                  |                 |
|                  |                 |





| Apartment Number | Square Footage |
|------------------|----------------|
| Apartment Rate   | Rate Expires   |
| Date Quoted      | _Quoted by     |
| Notes            |                |
|