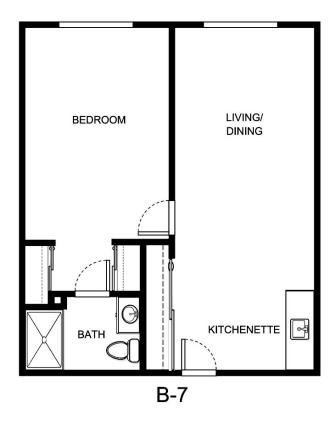

|
|                  |                 |
|                  |                 |





| Apartment Number | _Square Footage |
|------------------|-----------------|
| Apartment Rate   | Rate Expires    |
|                  | ,               |
| Date Quoted      | _Quoted by      |
| Notes            |                 |
|                  |                 |
|                  |                 |





| Apartment Number     | _Square Footage |
|----------------------|-----------------|
| A recenting out Date | Data Evairas    |
| Apartment Rate       | Rate Expires    |
| Date Quoted          | _Quoted by      |
| Notes                |                 |
| 110103               |                 |
|                      |                 |
|                      |                 |





| Apartment Number | _Square Footage |
|------------------|-----------------|
| Apartment Rate   | Rate Expires    |
| Date Quoted      | _Quoted by      |
| Notes            |                 |
|                  |                 |
|                  |                 |





| Apartment Number | _Square Footage |
|------------------|-----------------|
| Apartment Rate   | Rate Expires    |
| Date Quoted      | _Quoted by      |
| Notes            |                 |
|                  |                 |
|                  |                 |





| Apartment Number | _Square Footage |
|------------------|-----------------|
| •                | ,               |
| Apartment Rate   | _Rate Expires   |
|                  |                 |
| Date Quoted      | _Quoted by      |
|