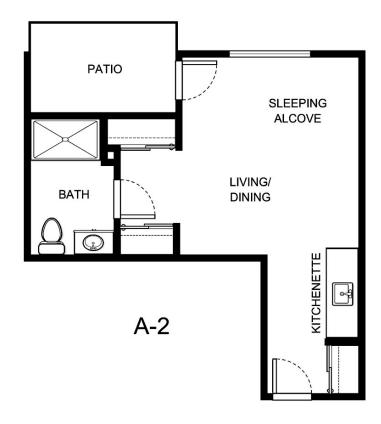

| Apartment Number | _Square Footage |
|------------------|-----------------|
| Apartment Rate   | Rate Expires    |
| •                | ·               |
| Date Quoted      | _ Quoted by     |
| Notes            |                 |
|                  |                 |
|                  |                 |