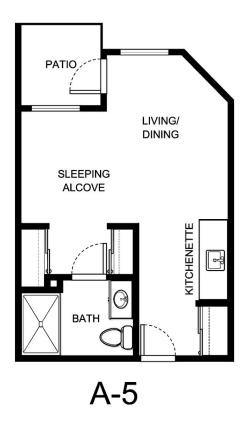

Apartment Number \_\_\_\_\_ Square Footage \_\_\_\_\_\_

Apartment Rate \_\_\_\_\_ Rate Expires \_\_\_\_\_\_

Date Quoted \_\_\_\_\_ Quoted by \_\_\_\_\_\_

Notes \_\_\_\_\_

| Apartment Number | _Square Footage |
|------------------|-----------------|
| •                | ,               |
| Apartment Rate   | Rate Expires    |
|                  |                 |
| Date Quoted      | _Quoted by      |
|                  |                 |
| Notes            |                 |
|                  |                 |
|                  |                 |
|                  |                 |