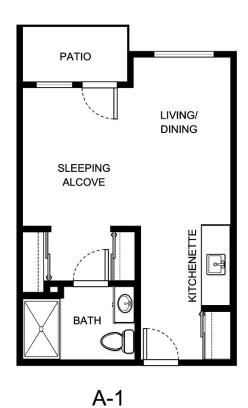

Apartment Number \_\_\_\_\_ Square Footage \_\_\_\_\_\_

Apartment Rate \_\_\_\_\_ Rate Expires \_\_\_\_\_\_

Date Quoted \_\_\_\_\_ Quoted by \_\_\_\_\_\_

Notes \_\_\_\_\_

| Apartment Number | _Square Footage |
|------------------|-----------------|
| •                | ,               |
| Apartment Rate   | Rate Expires    |
|                  |                 |
| Date Quoted      | _Quoted by      |
|                  |                 |
| Notes            |                 |
|                  |                 |
|                  |                 |
|                  |                 |