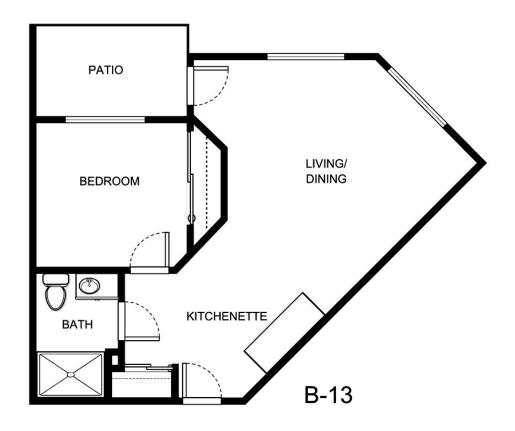

by      |
|                  |                 |
| Notes            |                 |
|                  |                 |
|                  |                 |
|                  |                 |





| Square Footage |
|----------------|
| Rate Expires   |
| Quoted by      |
|                |
|                |
|                |
|                |





| Apartment Number | _Square Footage |
|------------------|-----------------|
| •                | ,               |
| Apartment Rate   | _Rate Expires   |
|                  |                 |
| Date Quoted      | _Quoted by      |
|                  |                 |
| Notes            |                 |
|                  |                 |
|                  |                 |
|                  |                 |





| Apartment Number     | _Square Footage |
|----------------------|-----------------|
| A recenting out Date | Data Evairas    |
| Apartment Rate       | Rate Expires    |
| Date Quoted          | _Quoted by      |
| Notes                |                 |
| 110103               |                 |
|                      |                 |
|                      |                 |