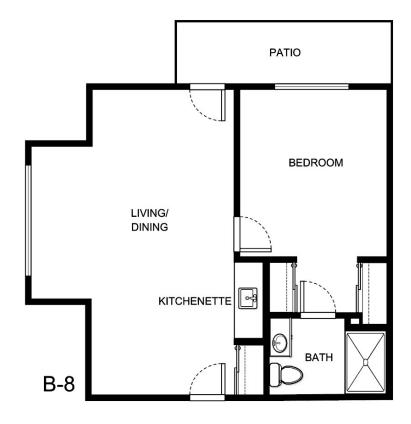

---------|
| A recenting out Date | Data Evairas    |
| Apartment Rate       | Rate Expires    |
| Date Quoted          | _Quoted by      |
| Notes                |                 |
| 110103               |                 |
|                      |                 |
|                      |                 |





| Apartment Number | _ Square Footage |
|------------------|------------------|
| ·                |                  |
| Apartment Rate   | _ Rate Expires   |
|                  | ·                |
| Date Quoted      | _Quoted by       |
|                  |                  |
| Notes            |                  |
|                  |                  |
|                  |                  |
|                  |                  |
|                  |                  |





| Apartment Number | _Square Footage |
|------------------|-----------------|
| Apartment Rate   | _ Rate Expires  |
| Date Quoted      | _Quoted by      |
| Notes            |                 |
|                  |                 |
|                  |                 |





| are Footage |
|-------------|
| Expires     |
| ted by      |
|             |
|             |
|             |
|             |





| Apartment Number | _Square Footage |
|------------------|-----------------|
| •                | ,               |
| Apartment Rate   | _Rate Expires   |
|                  |                 |
| Date Quoted      | _Quoted by      |
|                  |                 |
| Notes            |                 |
|                  |                 |
|                  |