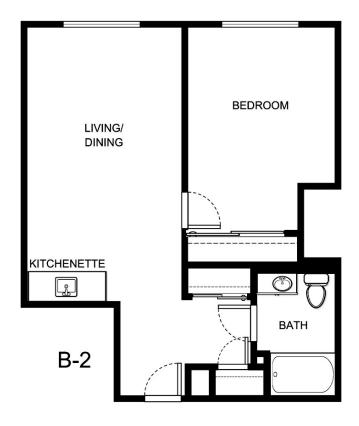

| Apartment Number | _Square Footage |
|------------------|-----------------|
| Apartment Rate   | Rate Expires    |
| •                | ·               |
| Date Quoted      | _Quoted by      |
| Notes            |                 |
|                  |                 |
|                  |                 |





| Apartment Number | _Square Footage |
|------------------|-----------------|
| Apartment Rate   | Rate Expires    |
| Date Quoted      | _Quoted by      |
| Notes            |                 |
|                  |                 |
|                  |                 |





| Apartment Number | _ Square Footage |
|------------------|------------------|
| ·                |                  |
| Apartment Rate   | _ Rate Expires   |
|                  | ·                |
| Date Quoted      | _Quoted by       |
|                  |                  |
| Notes            |                  |
|                  |                  |
|                  |                  |
|                  |                  |
|                  |                  |





| Apartment Number | _ Square Foota