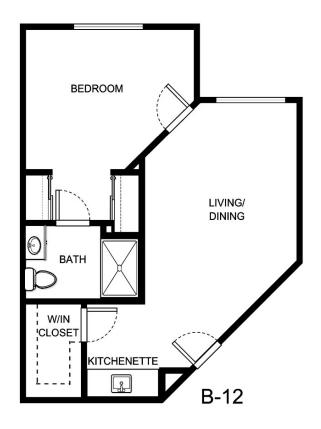

|                 |
|                  |                 |





| are Footage |
|-------------|
| Expires     |
| ted by      |
|             |
|             |
|             |
|             |





| Apartment Number | _Square Footage |
|------------------|-----------------|
| •                | ,               |
| Apartment Rate   | _Rate Expires   |
|                  |                 |
| Date Quoted      | _Quoted by      |
|                  |                 |
| Notes            |                 |
|                  |                 |
|                  |                 |
|                  |                 |





| Square Footage |
|----------------|
| Rate Expires   |
| Quoted by      |
|                |
|                |
|                |
|                |





| Apartment Number | _Square Footage |
|------------------|-----------------|
| •                | ,               |
| Apartment Rate   | _Rate Expires   |
|                  |                 |
| Date Quoted      | _Quoted by      |
|                  |                 |
| Notes            |                 |
|                  |                 |
|                  |                 |
|                  |                 |





| Apartment Number     | _Square Footage |
|----------------------|-----------------|
| A recenting out Date | Data Evairas    |
| Apartment Rate       | Rate Expires    |
| Date Quoted          | _Quoted by      |
| Notes                |                 |
| 110103               |                 |
|                      |                 |
|