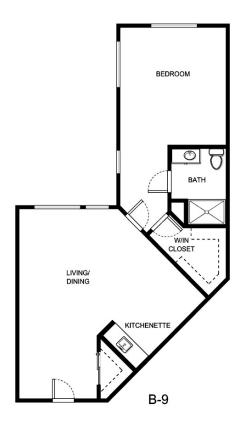

|                 |





| Apartment Number | _ Square Footage |
|------------------|------------------|
| ·                |                  |
| Apartment Rate   | _ Rate Expires   |
|                  | ·                |
| Date Quoted      | _Quoted by       |
|                  |                  |
| Notes            |                  |
|                  |                  |
|                  |                  |
|                  |                  |
|                  |                  |





| Apartment Number | _Square Footage |
|------------------|-----------------|
| Apartment Rate   | _ Rate Expires  |
| Date Quoted      | _Quoted by      |
| Notes            |                 |
|                  |                 |
|                  |                 |





| are Footage |
|-------------|
| Expires     |
| ted by      |
|             |
|             |
|             |
|             |





| Apartment Number | _Square Footage |
|------------------|-----------------|
| •                | ,               |
| Apartment Rate   | _Rate Expires   |
|                  |                 |
| Date Quoted      | _Quoted by      |
|                  |                 |
| Notes            |                 |
|                  |                 |
|                  |                 |
|                  |                 |





| Square Footage |
|----------------|
| Rate Expires   |
| Quoted by      |
|                |
|                |
|                |
|                |





| Apartment Number | _Square Footage |
|------------------|---------------