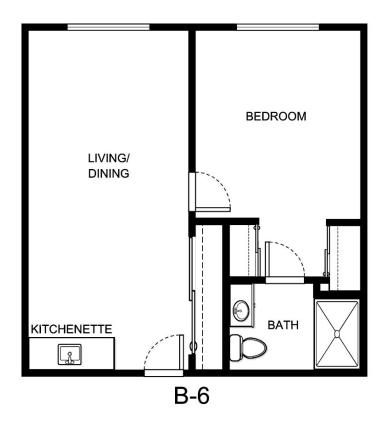

| Apartment Number | _ Square Footage |
|------------------|------------------|
|                  |                  |
| Apartment Rate   | _Rate Expires    |
| Date Quoted      | _ Quoted by      |
|                  |                  |
| Notes            |                  |
|                  |                  |
|                  |                  |
|                  |                  |





| Apartment Number     | _Square Footage |
|----------------------|-----------------|
| A recenting out Date | Data Evairas    |
| Apartment Rate       | Rate Expires    |
| Date Quoted          | _Quoted by      |
| Notes                |                 |
| 110103               |                 |
|                      |                 |
|                      |                 |





| Apartment Number     | _Square Footage |
|----------------------|-----------------|
| A recenting out Date | Data Evairas    |
| Apartment Rate       | Rate Expires    |
| Date Quoted          | _Quoted by      |
| Notes                |                 |
| 110103               |                 |
|                      |                 |
|                      |                 |





| Apartment Number | _ Square Footage |
|------------------|------------------|
| ·                |                  |
| Apartment Rate   | _ Rate Expires   |
|                  | ·                |
| Date Quoted      | _Quoted by       |
|                  |                  |
| Notes            |                  |
|                  |                  |
|                  |                  |
|