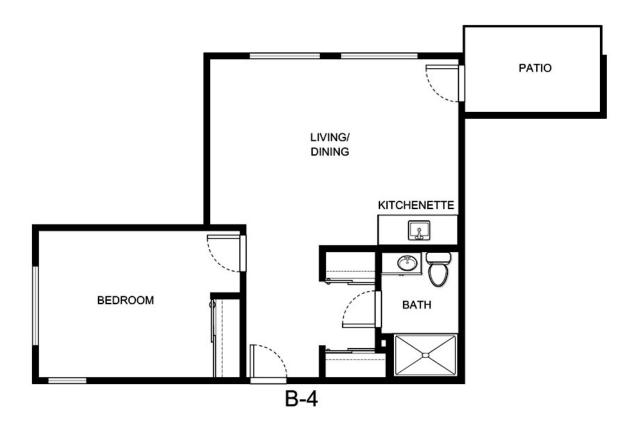

|                 |





| Apartment Number | _Square Footage |
|------------------|-----------------|
| Apartment Rate   | Rate Expires    |
| Date Quoted      | _Quoted by      |
| Notes            |                 |
|                  |                 |
|                  |                 |





| Apartment Number | _ Square Footage |
|------------------|------------------|
| ·                |                  |
| Apartment Rate   | _ Rate Expires   |
|                  | ·                |
| Date Quoted      | _Quoted by       |
|                  |                  |
| Notes            |                  |
|                  |                  |
|                  |                  |
|                  |                  |
|                  |                  |





| Apartment Number | _ Square Footage |
|------------------|------------------|
|                  |                  |
| Apartment Rate   | _Rate Expires    |
| Date Quoted      | _ Quoted by      |
|                  |                  |
| Notes            |                  |
|                  |                  |
|                  |                  |
|                  |                  |





| Apartment Number     | _Square Footage |
|----------------------|-----------------|
| A recenting out Date | Data Evairas    |
| Apartment Rate       | Rate Expires    |
| Date Quoted          | _Quoted by      |
| Notes                |                 |
| 110103               |                 |
|                      |                 |
|                      |                 |





|