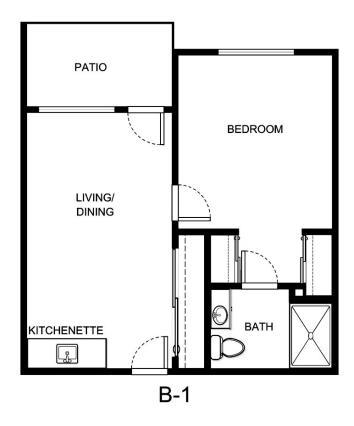

| Apartment Number | _Square Footage |
|------------------|-----------------|
| Apartment Rate   | Rate Expires    |
| •                | ·               |
| Date Quoted      | _Quoted by      |
| Notes            |                 |
|                  |                 |
|                  |                 |





| Apartment Number | _Square Footage |
|------------------|-----------------|
| Apartment Rate   | Rate Expires    |
| Date Quoted      | _Quoted by      |
| Notes            |                 |
|                  |                 |
|                  |                 |





| Apartment Number | _ Square Footage |
|------------------|------------------|
| ·                |                  |
| Apartment Rate   | _ Rate Expires   |
|                  | ·                |
| D