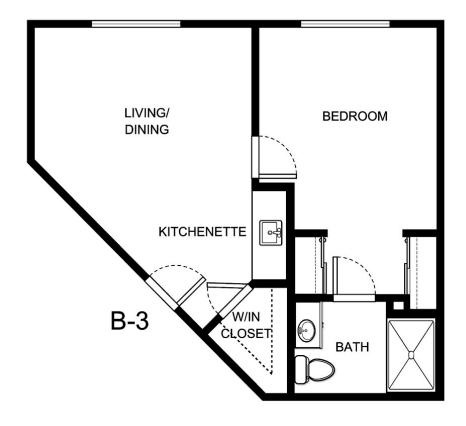

| Apartment Number | _Square Footage |
|------------------|-----------------|
| Apartment Rate   | Rate Expires    |
| •                | ·               |
| Date Quoted      | _Quoted by      |
| Notes            |                 |
|                  |                 |
|                  |                 |





| Apartment Number | _Square Footage |
|------------------|-----------------|
| Apartment Rate   | Rate Expires    |
| Date Quoted      | _Quoted by      |
| Notes            |                 |
|                  |                 |
|                  |                 |





| Apartment Number | _ Square Footage |
|------------------|------------------|
| ·                |                  |
| Apartment Rate   | _ Rate Expires   |
|                  | ·                |
| Date Quoted      | _Quoted by       |
|                  |                  |
| Notes            |                  |
|                  |                  |
|                  |                  |
|                  |                  |
|                  |                  |





| Apartment Number | _ Square Footage |
|------------------|------------------|
|                  |                  |
| Apartment Rate   | _Rate Expires    |
| Date Quoted      | _ Quoted by      |
|                  |                  |
| Notes            |                  |
|                  |