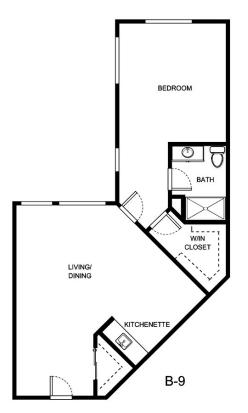

|



DOGWOOD TERRACE



B-6

| Apartment Number | _Square Footage |
|------------------|-----------------|
| Apartment Rate   | _Rate Expires   |
| Date Quoted      | _Quoted by      |
| Notes            |                 |
|                  |                 |
|                  |                 |





| Apartment Number | _Square Footage |
|------------------|-----------------|
| Apartment Rate   | _Rate Expires   |
| Date Quoted      | _Quoted by      |
| Notes            |                 |
|                  |                 |





| Apartment Number | _Square Footage |
|------------------|-----------------|
| Apartment Rate   | _Rate Expires   |
| Date Quoted      | _Quoted by      |
| Notes            |                 |
|                  |                 |





| Apartment Number | _Square Footage |
|------------------|-----------------|
| Apartment Rate   | _Rate Expires   |
| Date Quoted      | _Quoted by      |
| Notes            |                 |
|                  |                 |





| Apartment Number | _Square Footage |
|------------------|-----------------|
| Apartment Rate   | Rate Expires    |
| Date Quoted      | Quoted by       |
| Notes            |                 |
|                  |                 |



DOGWOOD TERRACE



| Apartment Number | _Square Footage |
|------------------|-----------------|
| Apartment Rate   | Rate Expires    |
| Date Quoted      | Quoted by       |
| Notes            |                 |
|                  |                 |



DOGWOOD TERRACE



| Apartment Number | _Square Footage |
|-------