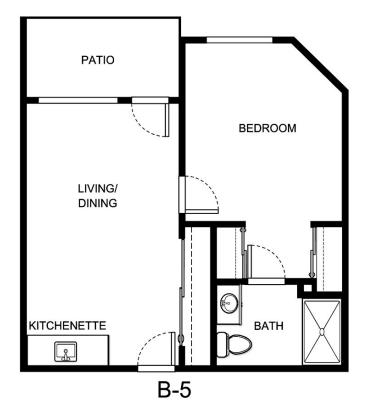

DOGWOOD TERRACE

B-6

| Apartment Number | _Square Footage |
|------------------|-----------------|
| Apartment Rate   | _Rate Expires   |
| Date Quoted      | _Quoted by      |
| Notes            |                 |
|                  |                 |
|                  |                 |