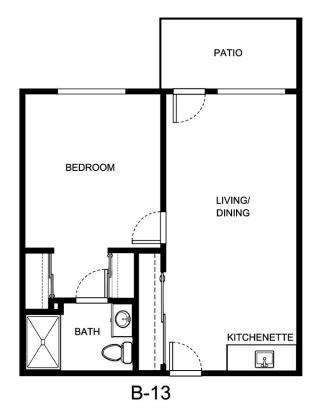

DOGWOOD TERRACE

B-6

| Apartment Number | _Square Footage |
|------------------|-----------------|
| Apartment Rate   | _Rate Expires   |
| Date Quoted      | _Quoted by      |
| Notes            |                 |
|                  |                 |
|                  |                 |