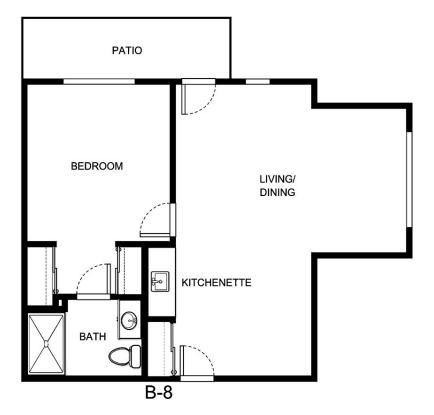

|





| Apartment Number | _Square Footage |
|------------------|-----------------|
| Apartment Rate   | Rate Expires    |
| Date Quoted      | _Quoted by      |
| Notes            |                 |
|                  |                 |



DOGWOOD TERRACE



B-6

| Apartment Number | _Square Footage |
|------------------|-----------------|
| Apartment Rate   | _Rate Expires   |
| Date Quoted      | _Quoted by      |
| Notes            |                 |
|                  |                 |
|                  |                 |





| Apartment Number | _Square Footage |
|------------------|-----------------|
| Apartment Rate   | _Rate Expires   |
| Date Quoted      | _Quoted by      |
| Notes            |                 |
|                  |                 |





| Apartment Number | _Square Footage |
|------------------|-----------------|
| Apartment Rate   | _Rate Expires   |
| Date Quoted      | _Quoted by      |
| Notes            |                 |
|                  |                 |





| Apartment Number | _Square Footage |
|------------------|-----------------|
| Apartment Rate   | _Rate Expires   |
| Date Quoted      | _Quoted by      |
| Notes            |                 |
|                  |                 |





| Apartment Number | _Square Footage |
|------------------|-----------------|
| Apartment Rate   | Rate Expires    |
| Date Quoted      | Quoted by       |
| Notes            |                 |
|                  |                 |



DOGWOOD TERRACE



| Apartment Number | _Square Footage |
|------------------|-----