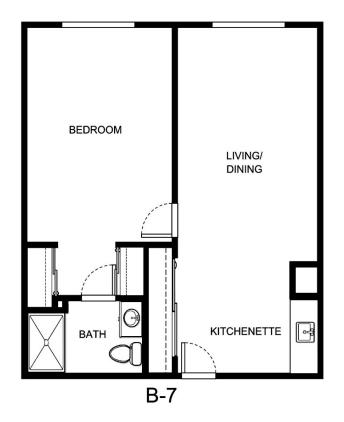

NG

DOGWOOD TERRACE



| Apartment Number | _Square Footage |
|------------------|-----------------|
| Apartment Rate   | _Rate Expires   |
| Date Quoted      | _Quoted by      |
| Notes            |                 |
|                  |                 |





| Apartment Number | _Square Footage |
|------------------|-----------------|
| Apartment Rate   | Rate Expires    |
| Date Quoted      | _Quoted by      |
| Notes            |                 |
|                  |                 |



DOGWOOD TERRACE



B-6

| Apartment Number | _Square Footage |
|------------------|-----------------|
| Apartment Rate   | _Rate Expires   |
| Date Quoted      | _Quoted by      |
| Notes            |                 |
|                  |                 |
|                  |                 |





| Apartment Number | _Square Footage |
|------------------|-----------------|
| Apartment Rate   | _Rate Expires   |
| Date Quoted      | _Quoted by      |
| Notes            |                 |
|                  |                 |





| Apartment Number | _Square Footage |
|------------------|-----------------|
| Apartment Rate   | _Rate Expires   |
| Date Quoted      | _Quoted by      |
| Notes            |                 |
|                  |                 |





| Apartment Number | _Square Footage |
|------------------|-----------------|
| Apartment Rate   | _Rate Expires   |
| Date Quoted      | _Quoted by      |
| Notes            |                 |
|                  |                 |





| Apartment Number | _Square Footage |
|------------------|-----------------|
| A