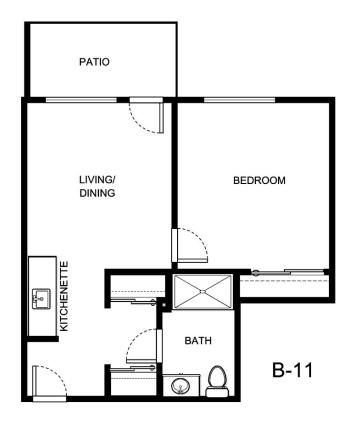

110103               |                 |
|                      |                 |
|                      |                 |





| Apartment Number | _Square Footage |
|------------------|-----------------|
| Apartment Rate   | _ Rate Expires  |
| Date Quoted      | _Quoted by      |
| Notes            |                 |
|                  |                 |
|                  |                 |





| Apartment Number     | _Square Footage |
|----------------------|-----------------|
| A recenting out Date | Data Evairas    |
| Apartment Rate       | Rate Expires    |
| Date Quoted          | _Quoted by      |
| Notes                |                 |
| 110103               |                 |
|                      |                 |
|                      |                 |





| Apartment Number | _Square Footage |
|------------------|-----------------|
| Apartment Rate   | Rate Expires    |
| Date Quoted      | _Quoted by      |
| Notes            |                 |
|                  |                 |
|                  |                 |





| Apartment Number | _Square Footage |
|------------------|-----------------|
| Apartment Date   | Data Cypiros    |
| Apartment Rate   | _ Rate Expires  |
| Date Quoted      | _Quoted by      |
| Notes            |                 |
|                  |                 |
|                  |                 |
|                  |                 |





| are Footage |
|-------------|
| Expires     |
| ted by      |
|             |
|             |
|             |
|             |





| Apartment Number | _ Square F