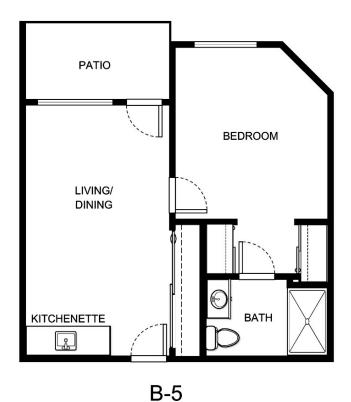

|                 |
|                      |                 |





| Apartment Number | _ Square Footage |
|------------------|------------------|
|                  |                  |
| Apartment Rate   | _Rate Expires    |
| Date Quoted      | _ Quoted by      |
|                  |                  |
| Notes            |                  |
|                  |                  |
|                  |                  |
|                  |                  |





| Apartment Number | Square Footage |
|------------------|----------------|
| Apartment Rate   | Rate Expires   |
| Date Quoted      | Quoted by      |
| Notes            |                |
|                  |                |
|                  |                |
|                  |                |





| Apartment Number | _Square Footage |
|------------------|-----------------|
| Apartment Rate   | Rate Expires    |
| •                | ·               |
| Date Quoted      | _Quoted by      |
| Notes            |                 |
|                  |                 |
|                  |                 |





| Apartment Number | _ Square Footage |
|------------------|------------------|
|                  |                  |
| Apartment Rate   | _Rate Expires    |
| Date Quoted      | _ Quoted by      |
|                  | •                |
| Notes            |                  |
|                  |                  |
|                  |                  |
|                  |                  |





| Apartment Number | _Square Footage |
|------------------|-----------------