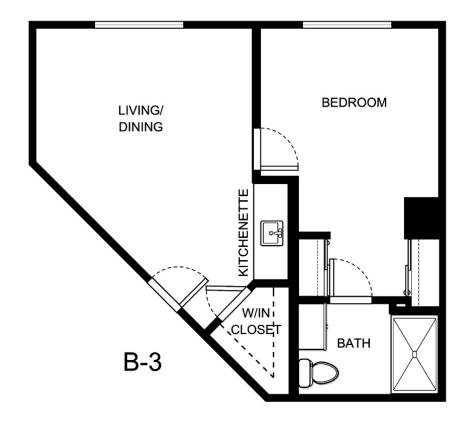

uare Footage |
|------------------|-----------------|
| •                | ,               |
| Apartment Rate   | _Rate Expires   |
|                  |                 |
| Date Quoted      | _Quoted by      |
|                  |                 |
| Notes            |                 |
|                  |                 |
|                  |                 |
|                  |                 |





| Apartment Number     | _Square Footage |
|----------------------|-----------------|
| A recenting out Date | Data Evairas    |
| Apartment Rate       | Rate Expires    |
| Date Quoted          | _Quoted by      |
| Notes                |                 |
| 110103               |                 |
|                      |                 |
|                      |                 |





| Apartment Number | _ Square Footage |
|------------------|------------------|
|                  |                  |
| Apartment Rate   | _Rate Expires    |
| Date Quoted      | _ Quoted by      |
|                  |                  |
| Notes            |                  |
|                  |                  |
|                  |                  |
|                  |                  |





| Apartment Number | Square Footage |
|------------------|----------------|
| Apartment Rate   | Rate Expires   |
| Date Quoted      | Quoted by      |
| Notes            |                |
|                  |                |
|                  |                |
|                  |                |





| Apartment Number | _Square Footage |
|------------------|-----------------|
| Apar