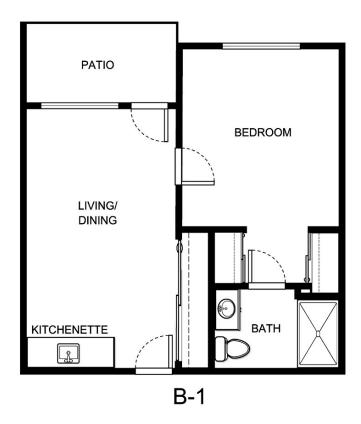

| Apartment Number | _Square Footage |
|------------------|-----------------|
| •                | ,               |
| Apartment Rate   | _Rate Expires   |
|                  |                 |
| Date Quoted      | _Quoted by      |
|                  |                 |
| Notes            |                 |
|                  |                 |
|                  |                 |
|                  |                 |





| Apartment Number     | _Square Footage |
|----------------------|-----------------|
| A recenting out Date | Data Evairas    |
| Apartment Rate       | Rate Expires    |
| Date Quoted          | _Quoted by      |
| Notes                |                 |
| 110103               |                 |
|                      |                 |
|