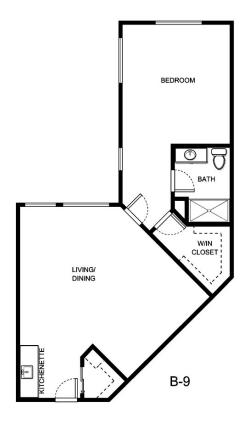

|
|                  |                  |
|                  |                  |
|                  |                  |





| Apartment Number | _Square Footage |
|------------------|-----------------|
| Apartment Rate   | Rate Expires    |
| Date Quoted      | _Quoted by      |
| Notes            |                 |
|                  |                 |
|                  |                 |





| Apartment Number     | _Square Footage |
|----------------------|-----------------|
| A recenting out Date | Data Evairas    |
| Apartment Rate       | Rate Expires    |
| Date Quoted          | _Quoted by      |
| Notes                |                 |
| 110103               |                 |
|                      |                 |
|                      |                 |





| Apartment Number | _Square Footage |
|------------------|-----------------|
| Apartment Rate   | _ Rate Expires  |
| Date Quoted      | _Quoted by      |
| Notes            |                 |
|                  |                 |
|                  |                 |





| Apartment Number     | _Square Footage |
|----------------------|-----------------|
| A recenting out Date | Data Evairas    |
| Apartment Rate       | Rate Expires    |
| Date Quoted          | _Quoted by      |
| Notes                |                 |
| 110103               |                 |
|                      |                 |
|                      |                 |





| Apartment Number | _Square Footage |
|------------------|-----------------|
| Apartment Rate   | Rate Expires    |
| Date Quot