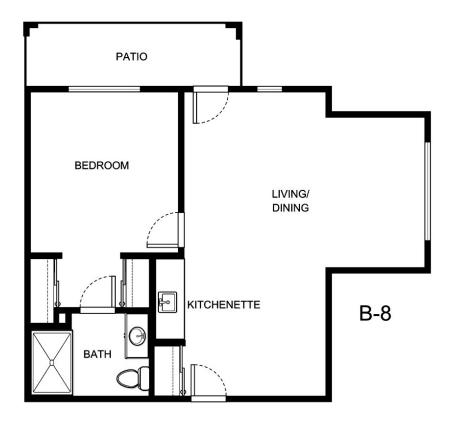

otes            |                 |
|                  |                 |
|                  |                 |





| Apartment Number | _ Square Footage |
|------------------|------------------|
|                  |                  |
| Apartment Rate   | _Rate Expires    |
| Date Quoted      | _ Quoted by      |
|                  | •                |
| Notes            |                  |
|                  |                  |
|                  |                  |
|                  |                  |





| Apartment Number | _Square Footage |
|------------------|-----------------|
| Apartment Rate   | Rate Expires    |
| Date Quoted      | _Quoted by      |
| Notes            |                 |
|                  |                 |
|                  |                 |





| Apartment Number     | _Square Footage |
|----------------------|-----------------|
| A recenting out Date | Data Evairas    |
| Apartment Rate       | Rate Expires    |
| Date Quoted          | _Quoted by      |
| Notes                |                 |
| 110103               |                 |
|                      |                 |
|                      |                 |





| Apartment Number | _Square Footage |
|------------------|-----------------|
| Apartment Rate   | _ Rate Expires  |
| Date Quoted      | _Quoted by      |
| Notes            |                 |
|                  |                 |
|                  |                 |





| Apartment Number     | _Square Footage |
|----------------------|-----------------|
| A recenting out Date | Data Evairas    |