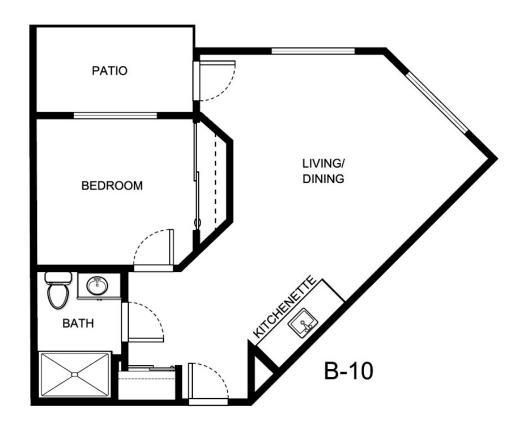

by      |
| Notes            |                 |
|                  |                 |
|                  |                 |





| Apartment Number     | _Square Footage |
|----------------------|-----------------|
| A recenting out Date | Data Evairas    |
| Apartment Rate       | Rate Expires    |
| Date Quoted          | _Quoted by      |
| Notes                |                 |
| 110103               |                 |
|                      |                 |
|                      |                 |





| Apartment Number | _Square Footage |
|------------------|-----------------|
| Apartment Rate   | _ Rate Expires  |
| Date Quoted      | _Quoted by      |
| Notes            |                 |
|                  |                 |
|                  |                 |





| Apartment Number     | _Square Footage |
|----------------------|-----------------|
| A recenting out Date | Data Evairas    |
| Apartment Rate       | Rate Expires    |
| Date Quoted          | _Quoted by      |
| Notes                |                 |
| 110103               |                 |
|                      |                 |
|                      |                 |





| Apartment Number | _Square Footage |
|------------------|-----------------|
| Apartment Rate   | Rate Expires    |
| Date Quoted      | _Quoted by      |
| Notes            |                 |
|                  |                 |
|                  |                 |





| Apartment Number | _Square Footage |
|------------------|-----------------|
| Apartment Date   | Data Cypiros    |
| Apartment