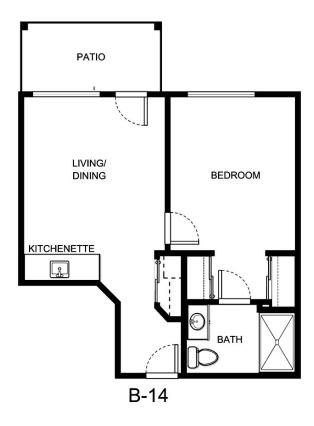

|                 |





| Apartment Number | _Square Footage |
|------------------|-----------------|
| Apartment Rate   | Rate Expires    |
| Date Quoted      | _Quoted by      |
| Notes            |                 |
|                  |                 |
|                  |                 |





| Apartment Number | _Square Footage |
|------------------|-----------------|
| Apartment Date   | Data Cypiros    |
| Apartment Rate   | _ Rate Expires  |
| Date Quoted      | _Quoted by      |
| Notes            |                 |
|                  |                 |
|                  |                 |
|                  |                 |





| are Footage |
|-------------|
| Expires     |
| ted by      |
|             |
|             |
|             |
|             |





| Apartment Number | _ Square Footage |
|------------------|------------------|
|                  |                  |
| Apartment Rate   | _ Rate Expires   |
| Date Quoted      | _Quoted by       |
|                  |                  |
| Notes            |                  |
|                  |                  |
|                  |                  |
|                  |                  |