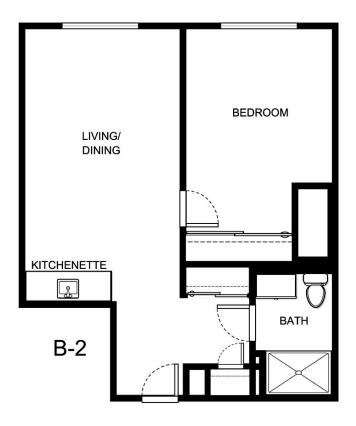

| Apartment Number | _Square Footage |
|------------------|-----------------|
| •                | ,               |
| Apartment Rate   | _Rate Expires   |
|                  |                 |
| Date Quoted      | _Quoted by      |
|                  |                 |
| Notes            |                 |
|                  |                 |
|                  |                 |
|                  |                 |





| Apartment Number     | _Square Footage |
|----------------------|-----------------|
| A recenting out Date | Data Evairas    |
| Apartment Rate       | Rate Expires    |
| Date Quoted          | _Quoted by      |
| Notes                |                 |
| 110103               |                 |
|                      |                 |
|                      |                 |





| Apartment Number | _ Square Footage |
|------------------|------------------|
|                  |                  |
| Apartment Rate   | _Rate Expires    |
| Date Quoted      | _ Quoted by      |
|                  |                  |
| Notes            |                  |
|                  |                  |
|                  |                  |
|                  |                  |





|