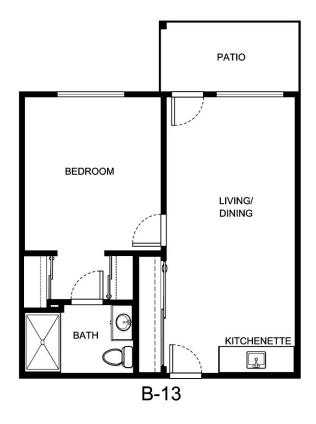

|                 |
| 110103               |                 |
|                      |                 |
|                      |                 |





| Apartment Number | _Square Footage |
|------------------|-----------------|
| Apartment Rate   | Rate Expires    |
| Date Quoted      | _Quoted by      |
| Notes            |                 |
|                  |                 |
|                  |                 |





| Apartment Number | _Square Footage |
|------------------|-----------------|
| Apartment Date   | Data Cypiros    |
| Apartment Rate   | _ Rate Expires  |
| Date Quoted      | _Quoted by      |
| Notes            |                 |
|                  |                 |
|                  |                 |
|                  |                 |





| are Footage |
|-------------|
| Expires     |
| ted by      |
|             |
|             |
|             |
|             |





| Apartment Number | _ Square Footage |
|------------------|------------------|
|                  |                  |
| Apartment Rate   | _ Rate Expires   |
| Date Quoted      | _Quoted by       |
|                  |                  |
| Notes            |                  |
|                  |                  |
|                  |                  |
|                  |                  |