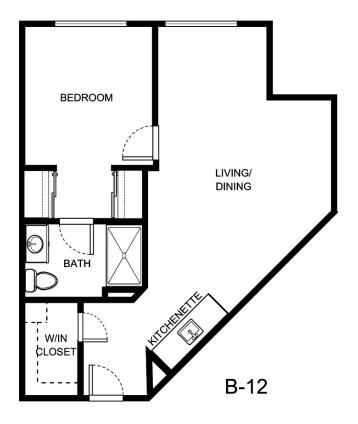

by      |
| Notes            |                 |
|                  |                 |
|                  |                 |





| Apartment Number     | _Square Footage |
|----------------------|-----------------|
| A recenting out Date | Data Evairas    |
| Apartment Rate       | Rate Expires    |
| Date Quoted          | _Quoted by      |
| Notes                |                 |
| 110103               |                 |
|                      |                 |
|                      |                 |





| Apartment Number | _Square Footage |
|------------------|-----------------|
| Apartment Rate   | Rate Expires    |
| Date Quoted      | _Quoted by      |
| Notes            |                 |
|                  |                 |
|                  |                 |





| Apartment Number | _Square Footage |
|------------------|-----------------|
| Apartment Date   | Data Cypiros    |
| Apartment Rate   | _ Rate Expires  |
| Date Quoted      | _Quoted by      |
| Notes            |                 |
|                  |                 |
|                  |                 |
|                  |                 |





| are Footage |
|-------------|
| Expires     |
| ted by      |
|             |
|             |
|             |
|             |





| Apartment Number | _ Square Footage |
|------------------|------------------|
|                  |                  |
| Apartment Rate   | _ Rate Expires   |
| Date Quoted      | _Quoted by       |
|                  |                  |
| Notes            |                  |
|                  |