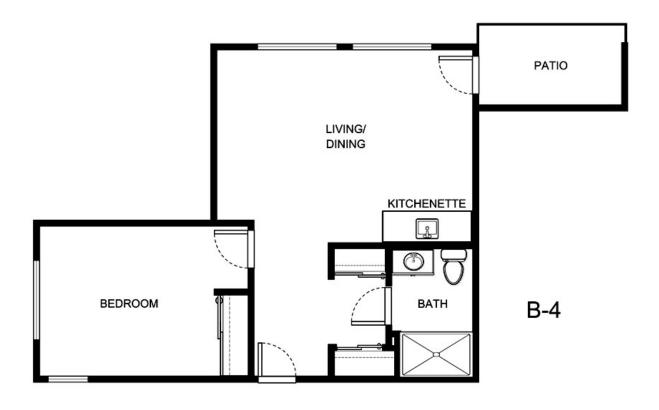

| Apartment Number     | _Square Footage |
|----------------------|-----------------|
| A recenting out Date | Data Evairas    |
| Apartment Rate       | Rate Expires    |
| Date Quoted          | _Quoted by      |
| Notes                |                 |
| 110103               |                 |
|                      |                 |
|                      |                 |





| Apartment Number | _ Square Footage |
|------------------|------------------|
|                  |                  |
| Apartment Rate   | _Rate Expires    |
| Date Quoted      | _ Quoted by      |
|                  |                  |
| Notes            |                  |
|                  |                  |
|                  |                  |
|                  |                  |





| Apartment Number | Square Footage |
|------------------|----------------|
| Apartment Rate   | Rate Expires   |
| Date Quoted      | Quoted by      |
| Notes            |                |
|                  |                |
|                  |                |
|                  |                |





| Apartment Number | _Square Footage |
|------------------|-----------------|
| Apartment Rate   | Rate Expires    |
| •                | ·               |
| Date Quoted      | _Quoted by      |
| Notes            |                 |
|                  |                 |
|                  |                 |





| Apartment Number | _ Square Footage |
|------------------|------------------|
|                  |                  |
| Apartment Rate   | _Rate Expires    |
| Date Quote