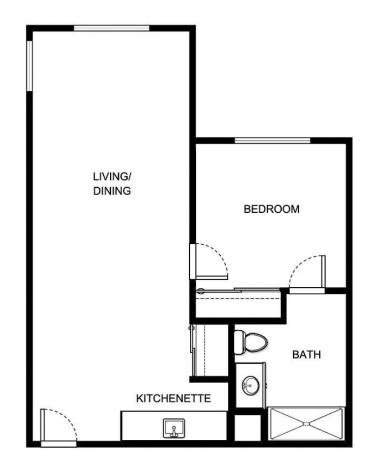

| BEDROOM | LIVING/<br>DINING |
|---------|-------------------|
|         |                   |
| BATH    |                   |

| Apartment Number | _Square Footage |
|------------------|-----------------|
| Apartment Rate   | _Rate Expires   |
| Date Quoted      | _Quoted by      |
| Notes            |                 |
|                  |                 |