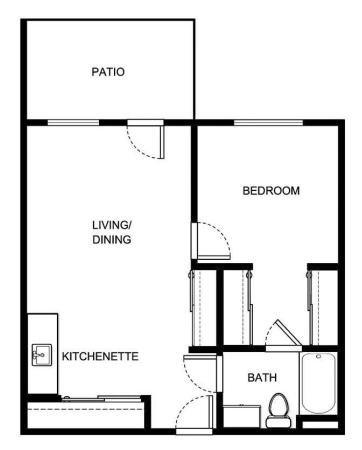

| PATIO             |         |
|-------------------|---------|
| LIVING/<br>DINING | BEDROOM |
| KITCHENETTE       | BATH    |

| Apartment Number | _Square Footage |
|------------------|-----------------|
| Apartment Rate   | _Rate Expires   |
| Date Quoted      | _Quoted by      |
| Notes            |                 |
|                  |                 |